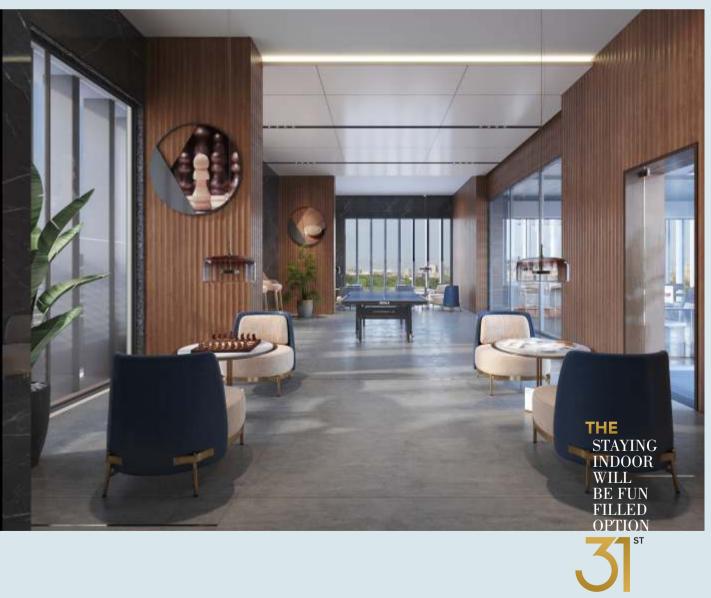

### FIRST FLOOR AMENITIES

- CLUB HOUSE
- FITNESS AREA
- MEN CHANGING ROOM & TOILET
- MEN STEAM ROOM
- WOMEN CHANGING ROOM &
  TOILET
- LADIES STEAM AREA
- GUEST ROOM
- SPA AREA
- SITTING LOUNGE
- MULTI PURPOSE HALL
- CAFE AREA
- WOODEN DECK
- KITCHEN & STORE
- INDOOR GAMES
- DOUBLE HEIGHT AREA
   OVERLOOKING ENTRANCE FOYER
- DOUBLE HEIGHT AREA
   OVERLOOKING SWIMMING POOL