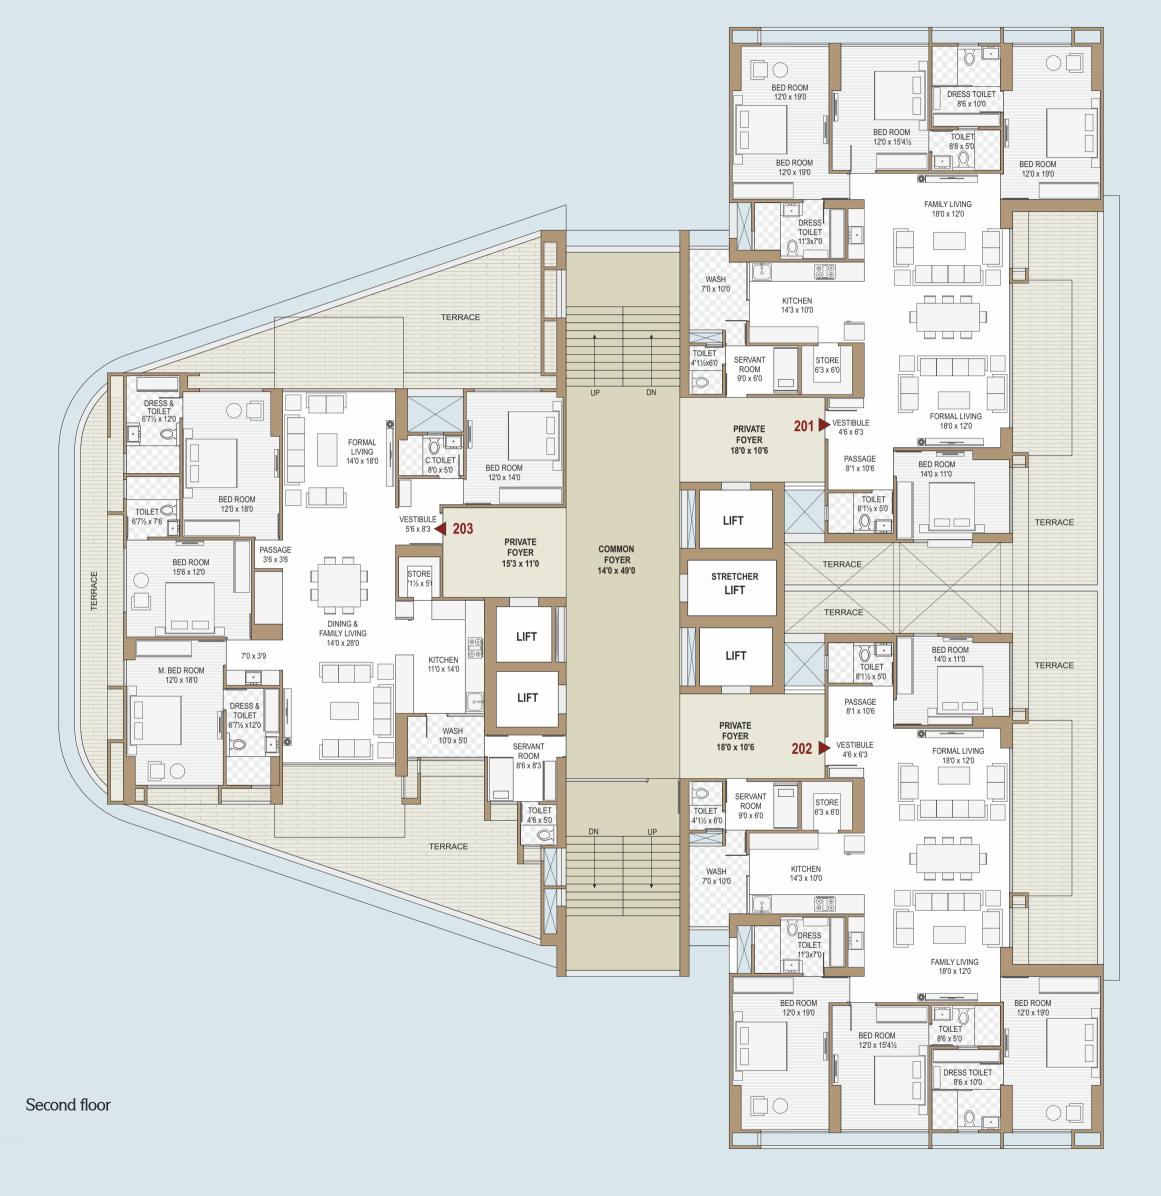

## THE BEVERLY GROUP BRINGS YOU TALLEST LUXURIOUS SKY LIVING RESIDENCES

31
FLOOR OF LIVING SPACE

4 BHK+ PRIVATE RESIDENTIAL

3 UNIT EACH FLOOR

OPEN LAYOUT PLANNING PREMIUM FLOOR HEIGHT

HUGE PRIVATE BALCONY

DEDICATED SPACE FOR SERVANT