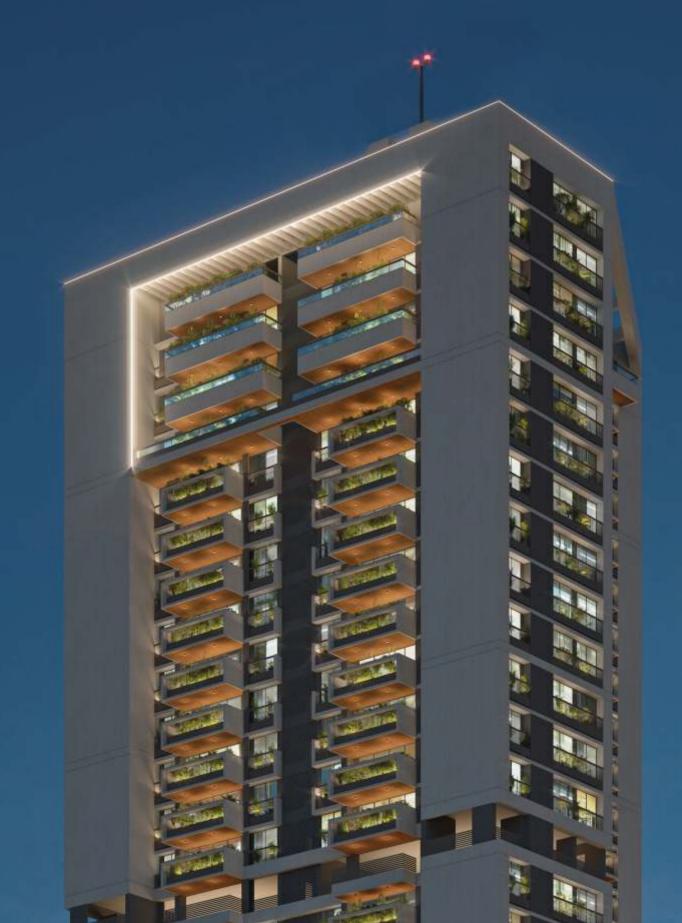

## THE BEVERLY GROUP BRINGS YOU TALLEST LUXURIOUS SKY LIVING RESIDENCES

31
FLOOR OF LIVING SPACE

4 BHK+ PRIVATE RESIDENTIAL

3 UNIT EACH FLOOR

OPEN LAYOUT PLANNING PREMIUM FLOOR HEIGHT

HUGE PRIVATE BALCONY

DEDICATED SPACE FOR SERVANT

3 LEVEL BASEMENT PARKING

5 HI-SPEED ELEVATORS ULTRA MODERN CLUB HOUSE

31,000+ sq.ft. space for RECREATION

31+
AMENITY

LIFESTYLE ENHANCING MODERN AMENITIES

UNIQUE STAND ALONE TOWER + 360° VIEW

DOUBLE HEIGHT GRAND ARRIVAL

CRAFTED SPACES FOR ALL AGES

SERENE LANDSCAPE & AQUA BODIES

Unique Stand Alone Residential Project in West zone of Ahmedabad. A 31 Storey building at Thaltej, Nr. Aryaman Bunglow with Modern & Tallest Living Spaces.