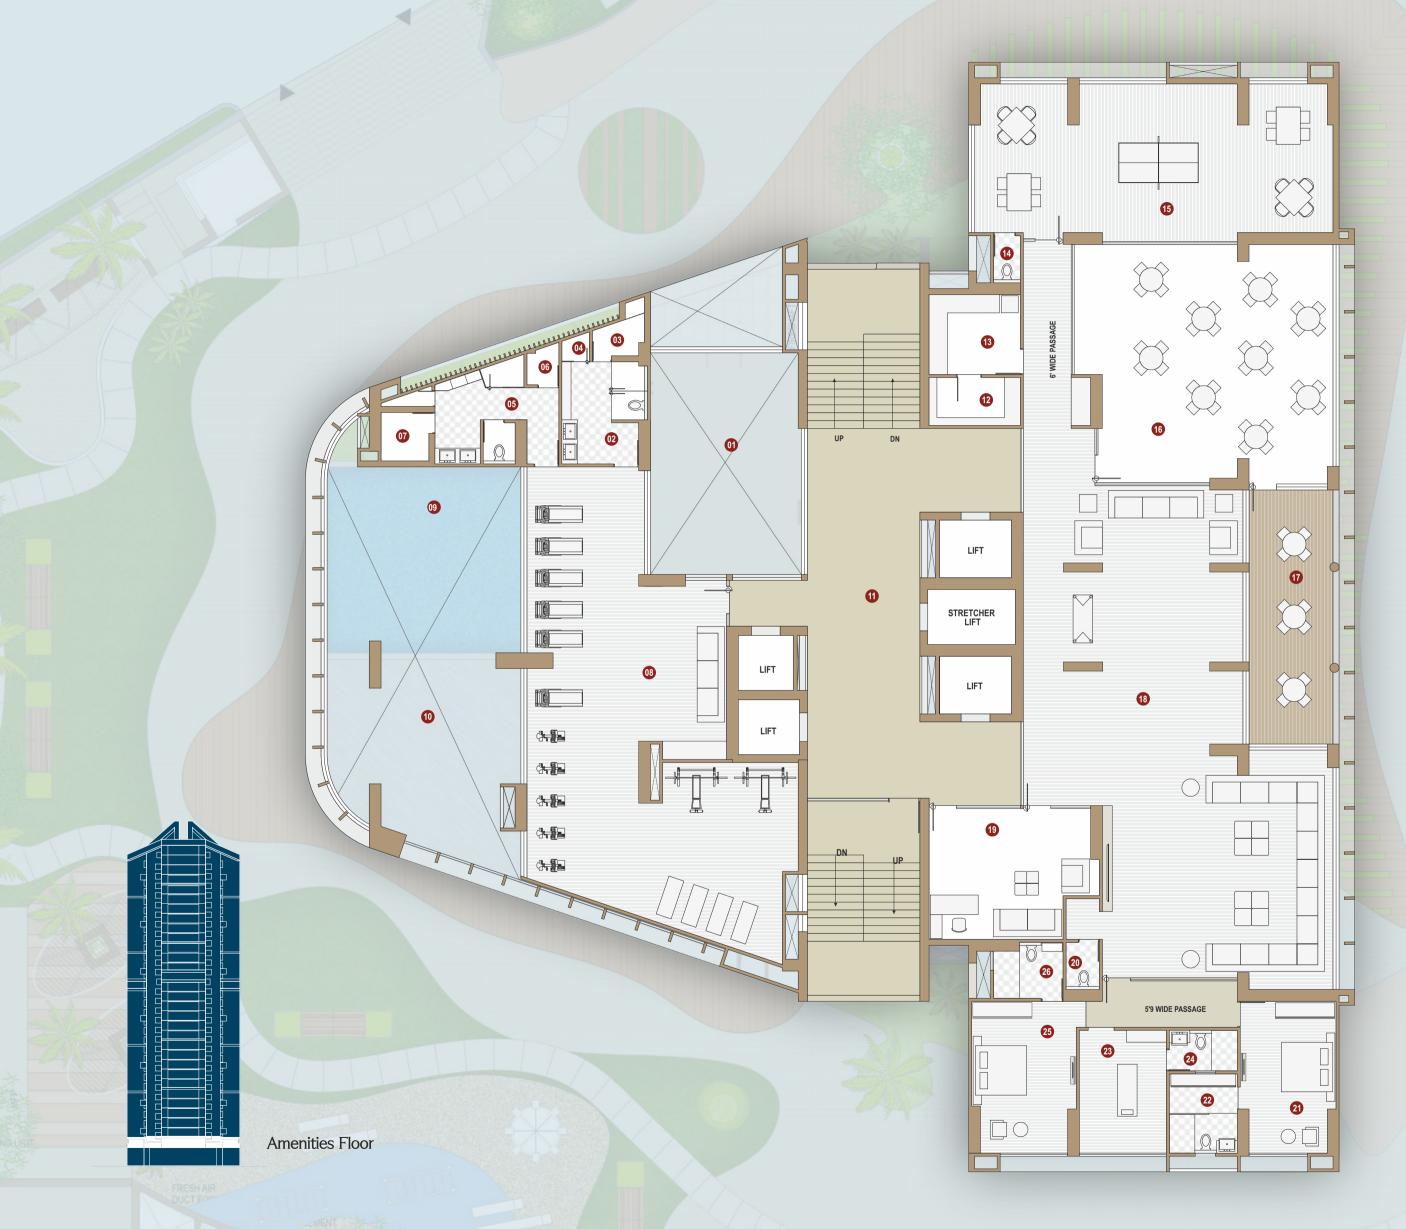

- 1. DOUBLE HEIGHT ENTRANCE FOYER BELOW
- 2. WOMEN REST ROOM
- 3. STEAM ROOM
- 4. CHANGING ROOM
- 5. MEN REST ROOM
- 6. CHANGING ROOM
- 7. STEAM ROOM
- 8. FITNESS AREA
- 9. DOUBLE HEIGHTS
  - SWIMMING POOL BELOW
- 10. DOUBLE HEIGHT
  HYDRAULIC CAR PARKING BELOW
- 11. COMMON FOYER
- 12. STORE
- 13. KITCHEN
- 14. TOILET
- 15. INDOOR GAMES
- 16. CAFÉ
- 17. DECK
- 18. MULTI PURPOSE HALL
- 19. RECEPTION AREA
- 20. TOILET
- 21. GUEST ROOM
- 22. DRESS TOILET
- 23. SPA
- 24. TOILET
- 25. GUEST ROOM
- 26. DRESS TOILET

### FIRST FLOOR AMENITIES

- CLUB HOUSE
- FITNESS AREA
- MEN CHANGING ROOM & TOILET
- MEN STEAM ROOM
- WOMEN CHANGING ROOM &
  TOILET
- LADIES STEAM AREA
- GUEST ROOM
- SPA AREA
- SITTING LOUNGE
- MULTI PURPOSE HALL
- CAFE AREA
- WOODEN DECK
- KITCHEN & STORE
- INDOOR GAMES
- DOUBLE HEIGHT AREA
   OVERLOOKING ENTRANCE FOYER
- DOUBLE HEIGHT AREA
   OVERLOOKING SWIMMING POOL