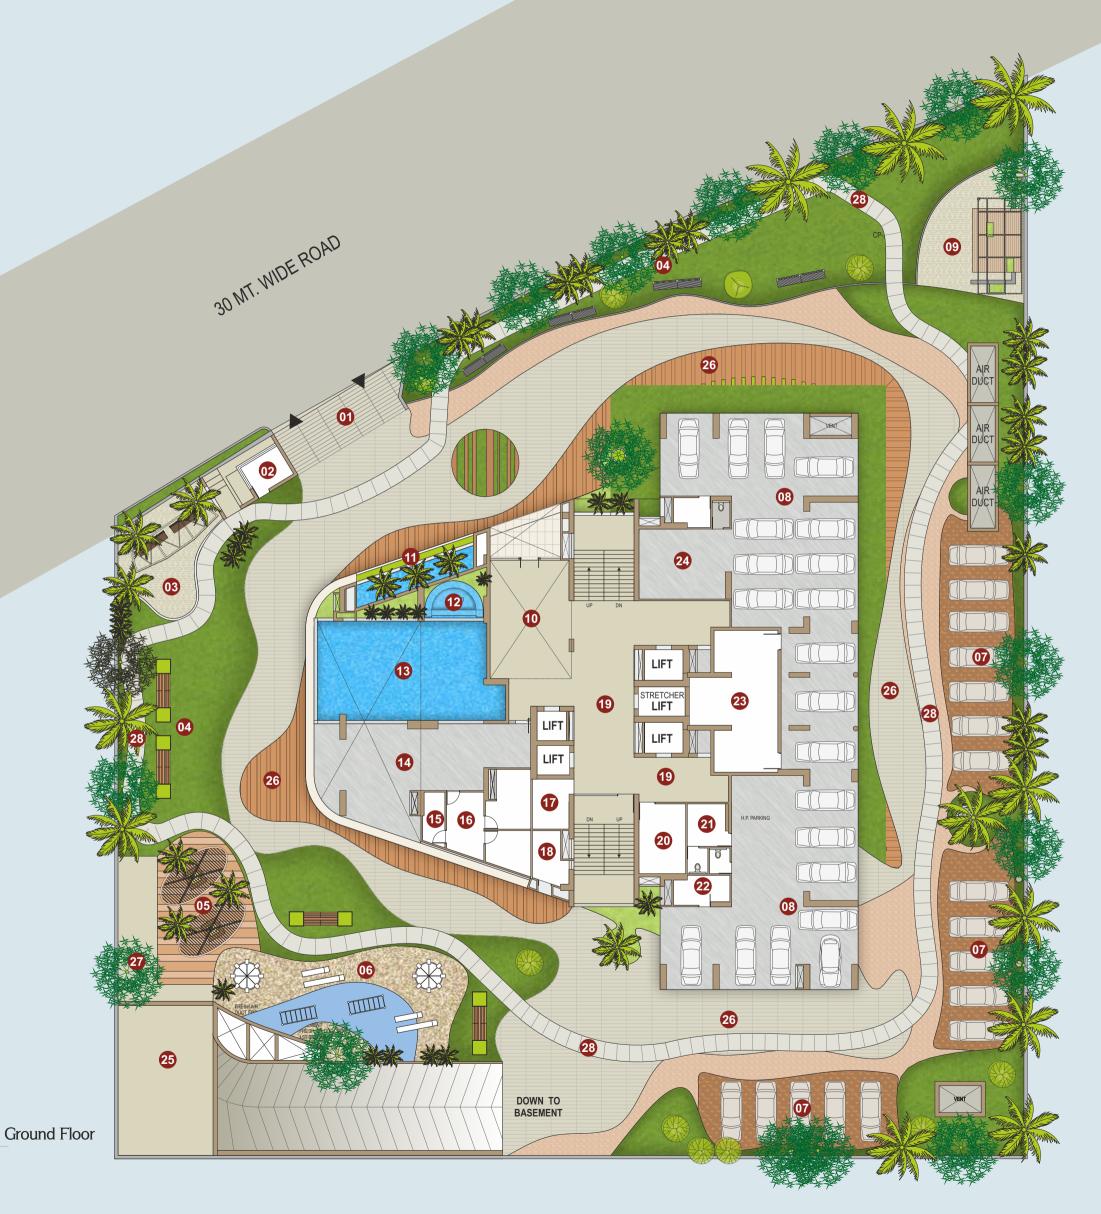

### Legends

- 1. ENTRY GATE
- 2. SECURITY CABIN
- 3. SITTING AREA
- 4. LANDSCAPED SITTING AREA
- 5. GAZEBO
- 6. CHILDREN PLAY AREA
- 7. VISITOR PARKING AREA
- 8. MEMBERS COVERED PARKING AREA
- 9. OLD AGE SITTING AREA
- 10. DOUBLE HEIGHT ENTRANCE FOYER
- 11. WATER CASCADE
- 12. JACUZZI
- 13. SWIMMING POOL
- 14. WOODEN DECK
- 15. STORE ROOMS
- 16. CHANGING ROOMS
- 17. DISASTER SURVEILLANCE ROOM
- 18. GARBAGE COLLECTION ROOM
- 19. LIFT WAITING FOYER
- 20. CCTV SURVEILLANCE ROOM
- 21. DRIVERS REST ROOM
- 22. FIRE SURVEILLANCE ROOM
- 23. METER ROOM
- 24. CREECHE
- 25. SPACE FOR DG SET
- 26. ARTICULATED PATHWAY
- 27. SPACE FOR ELECTRIC SUBSTATION
- 28. WALKING TRACK

### GROUND FLOOR AMENITIES

- SWIMMING POOL
- JACUZZI
- WOODEN DECK
- LANDSCAPED SITTING AREA
- CRECHE
- GAZEBO
- CHILDREN PLAY AREA
- VISITORS PARKING AREA
- SENIOR SITTING AREA
- DOUBLE HEIGHT ENTRANCE FOYER
- WATER CASCADE
- CHANGING ROOMS
- DISASTER SURVEILLANCE ROOM
- CCTV SURVEILLANCE ROOM
- DRIVERS REST ROOM
- FIRE SURVEILLANCE ROOM