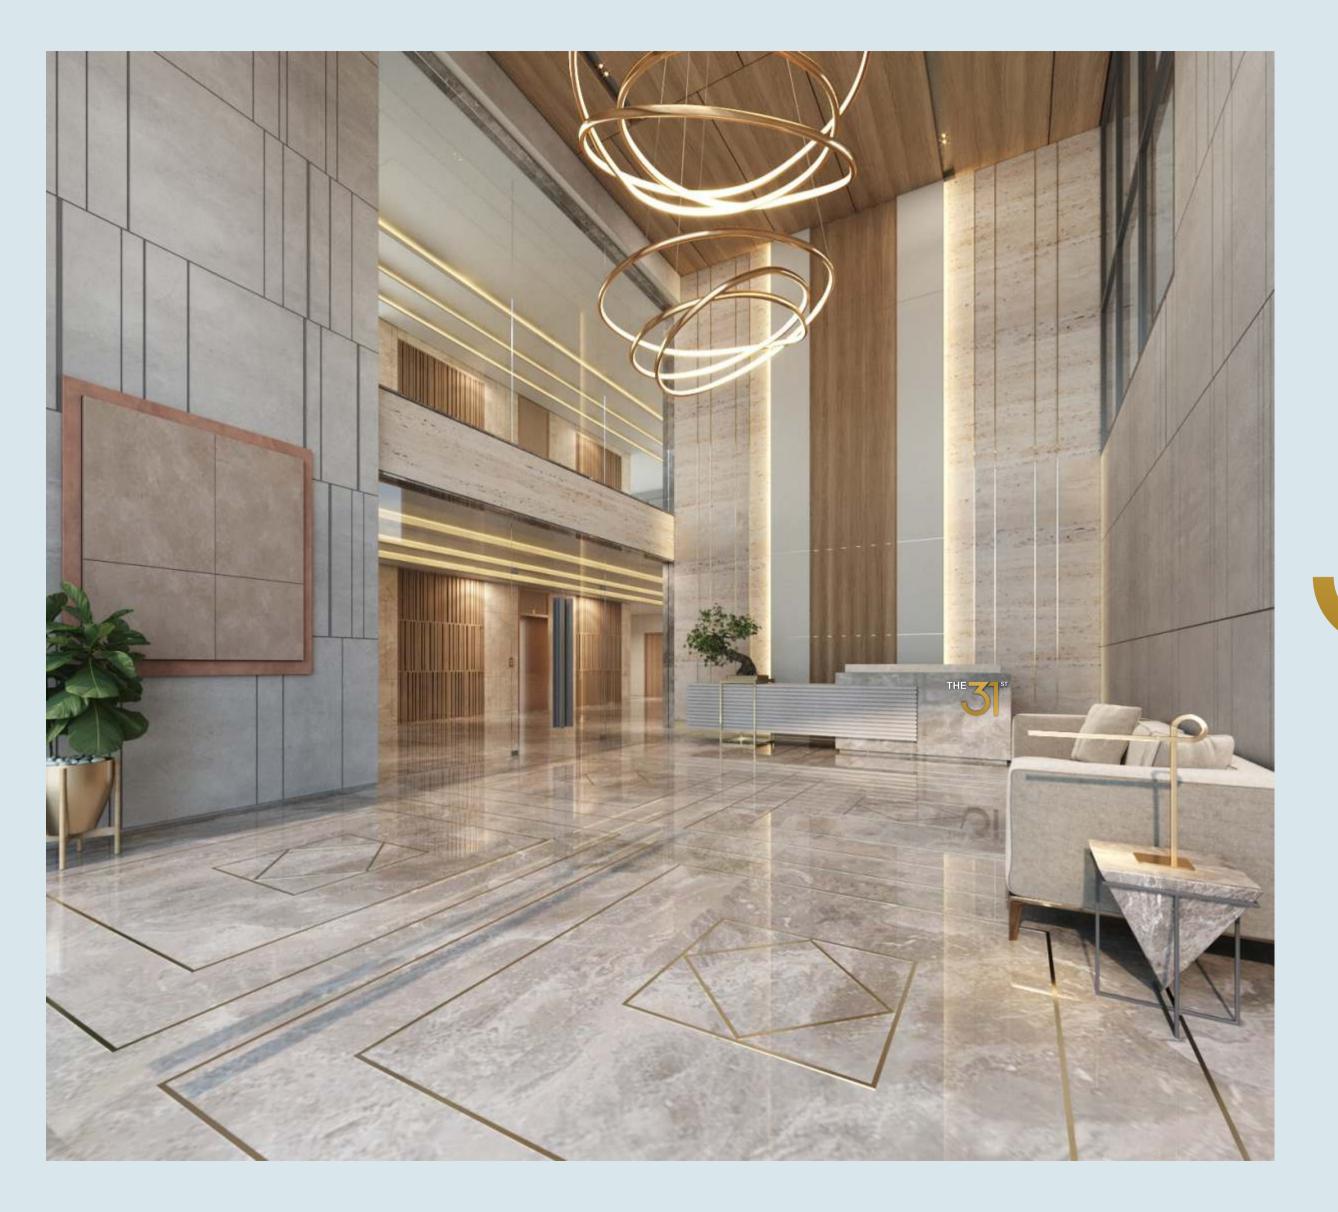

# THE LUXURIOUS GRAND ARRIVAL

27 Feet, A Stunning
Double Height Entry to
mark your Impressive
Arrivals. Grand
Luxurious & Warm
welcoming Reception
& Comfy waiting area.