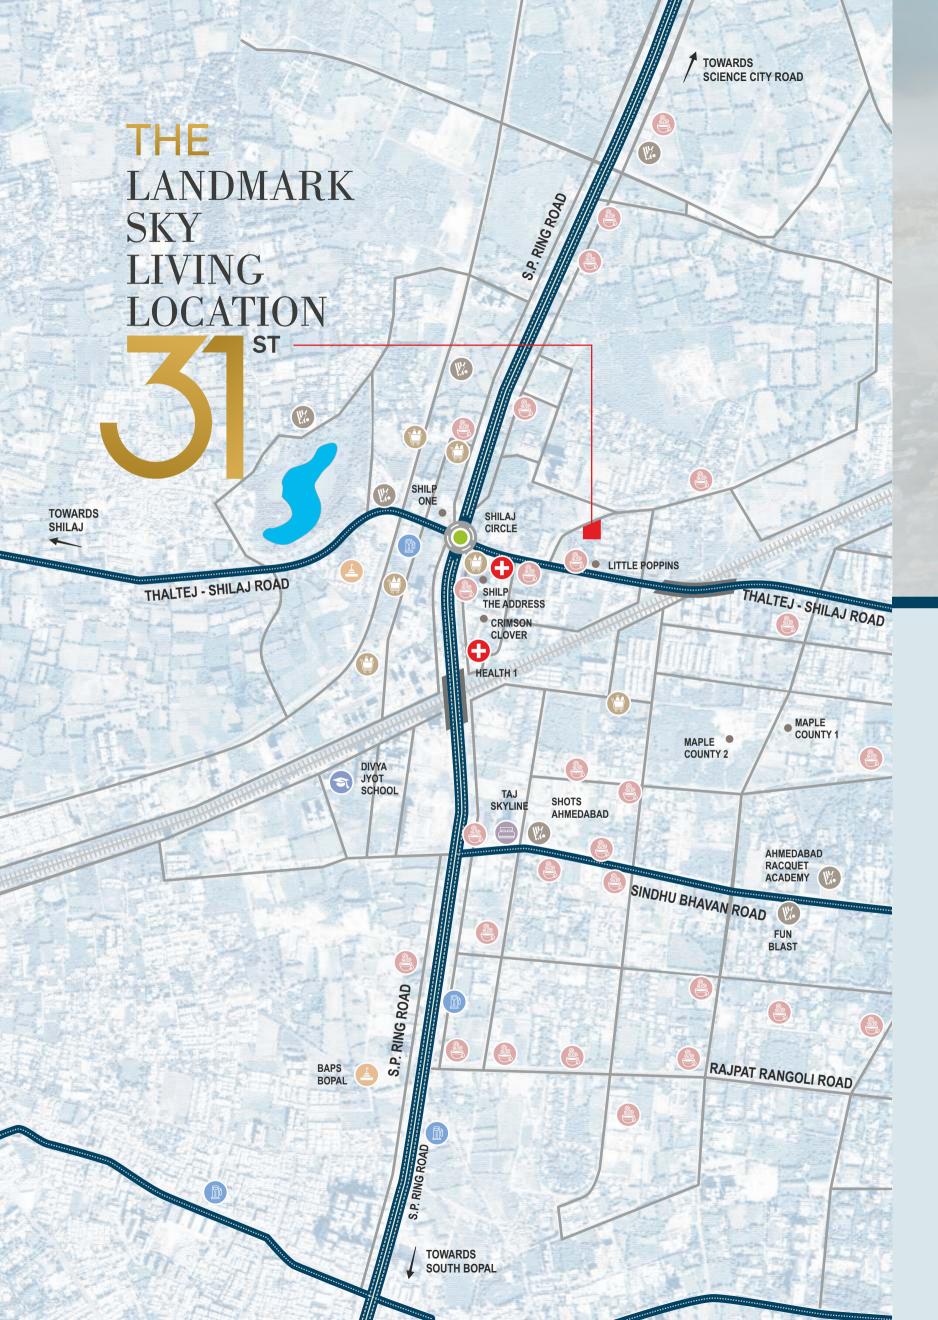

CRAFTED SPACES FOR ALL AGES

SERENE LANDSCAPE & AQUA BODIES

Unique Stand Alone Residential Project in West zone of Ahmedabad. A 31 Storey building at Thaltej, Nr. Aryaman Bunglow with Modern & Tallest Living Spaces.