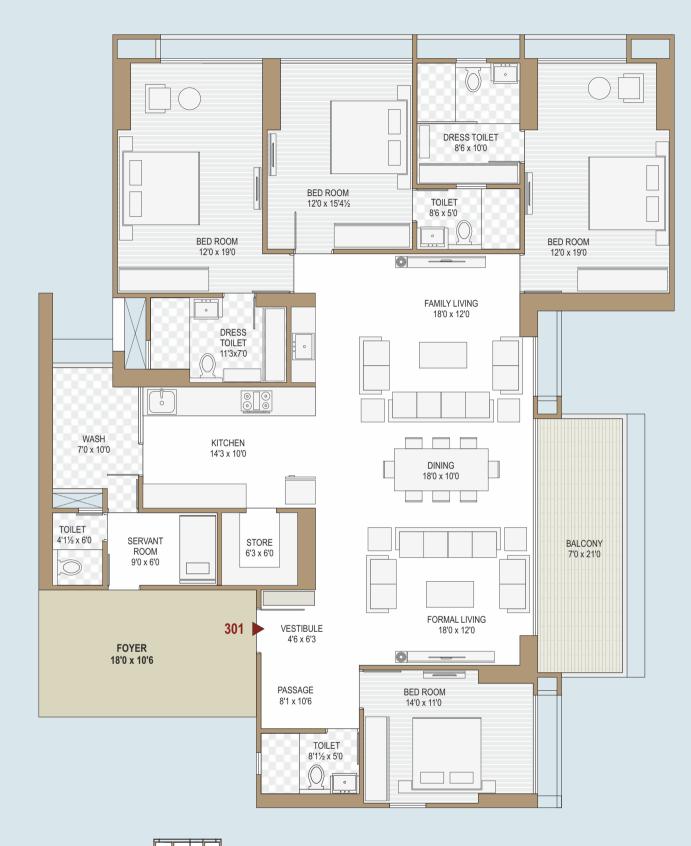

### THE

A Landmark Stand Alone Project at Thaltej. This Project Focuses on Spacious 4 Bhk House & 3 Ultra Luxurious 5 Bhk Penthouses. Beautifully Crafted Homes with Sufficient Open Spaces for Vital Fresh Air Ventilation & Sunlight. A Landmark Project, Crafted with Comfort & Luxury in Mind, A Unique Lifestyle Where Every Need Is Covered For You.

## THE BEVERLY GROUP BRINGS YOU TALLEST LUXURIOUS SKY LIVING RESIDENCES

31
FLOOR OF LIVING SPACE

4 BHK+ PRIVATE RESIDENTIAL

3 UNIT EACH FLOOR

OPEN LAYOUT PLANNING PREMIUM FLOOR HEIGHT

HUGE PRIVATE BALCONY

DEDICATED SPACE FOR SERVANT