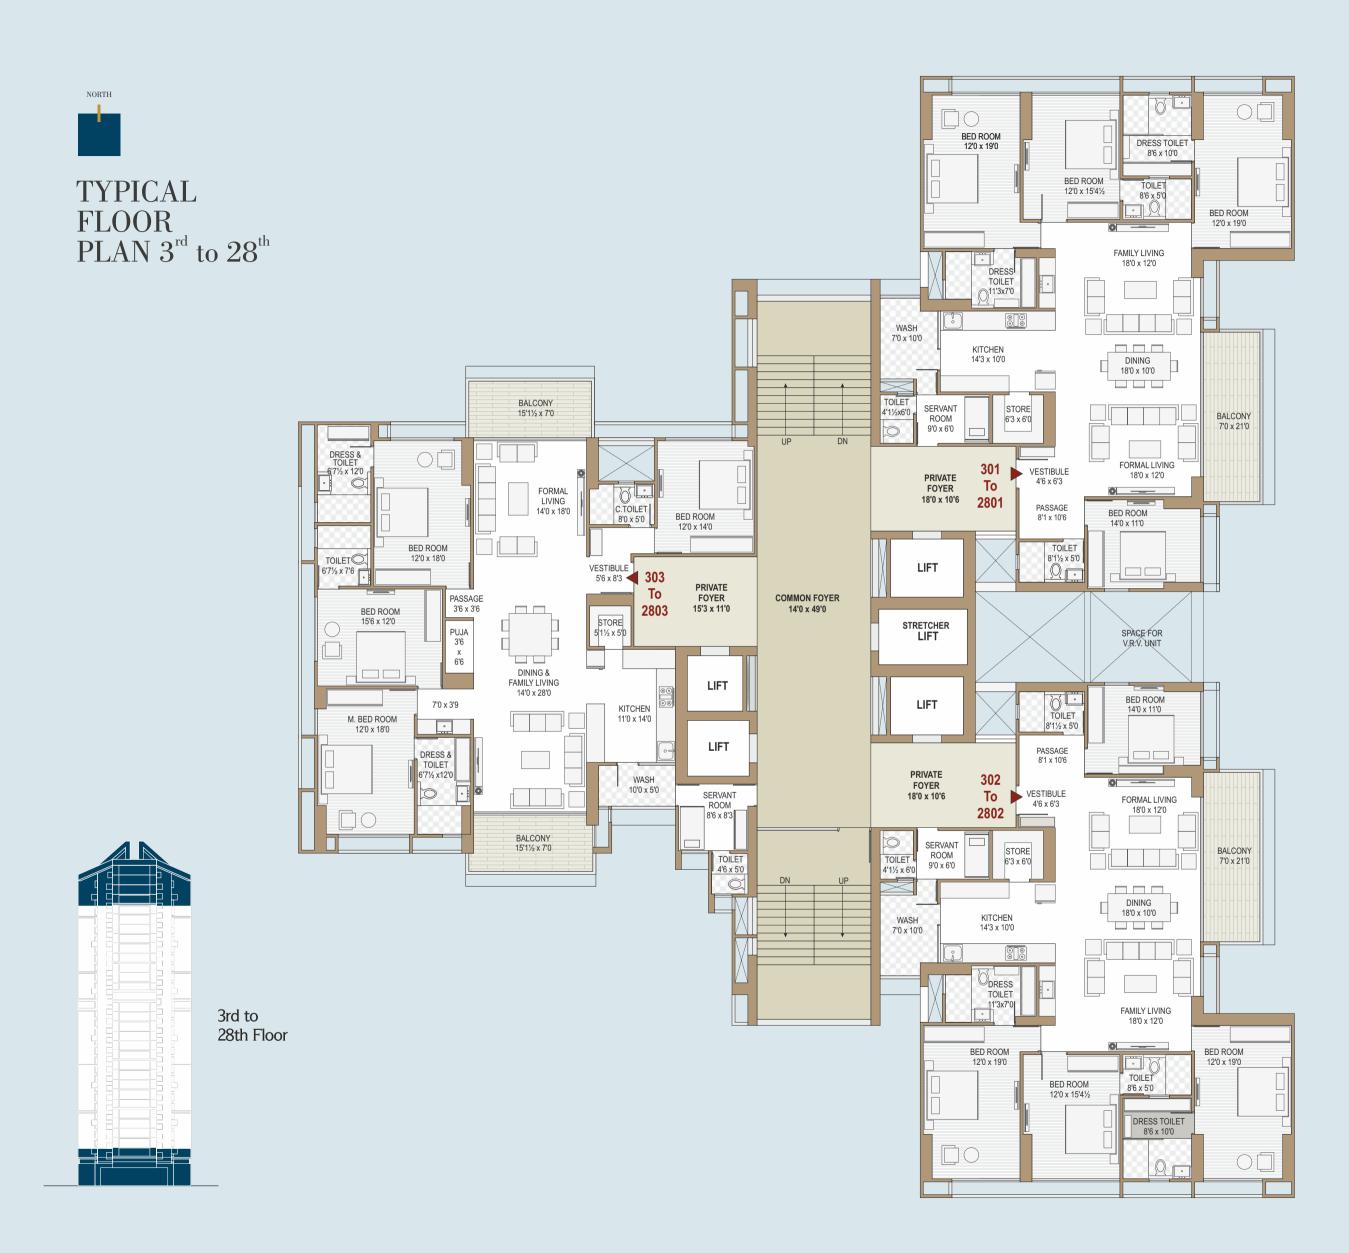

## THE BEVERLY GROUP BRINGS YOU TALLEST LUXURIOUS SKY LIVING RESIDENCES

31
FLOOR OF LIVING SPACE

4 BHK+ PRIVATE RESIDENTIAL

3 UNIT EACH FLOOR

OPEN LAYOUT PLANNING PREMIUM FLOOR HEIGHT

HUGE PRIVATE BALCONY

DEDICATED SPACE FOR SERVANT