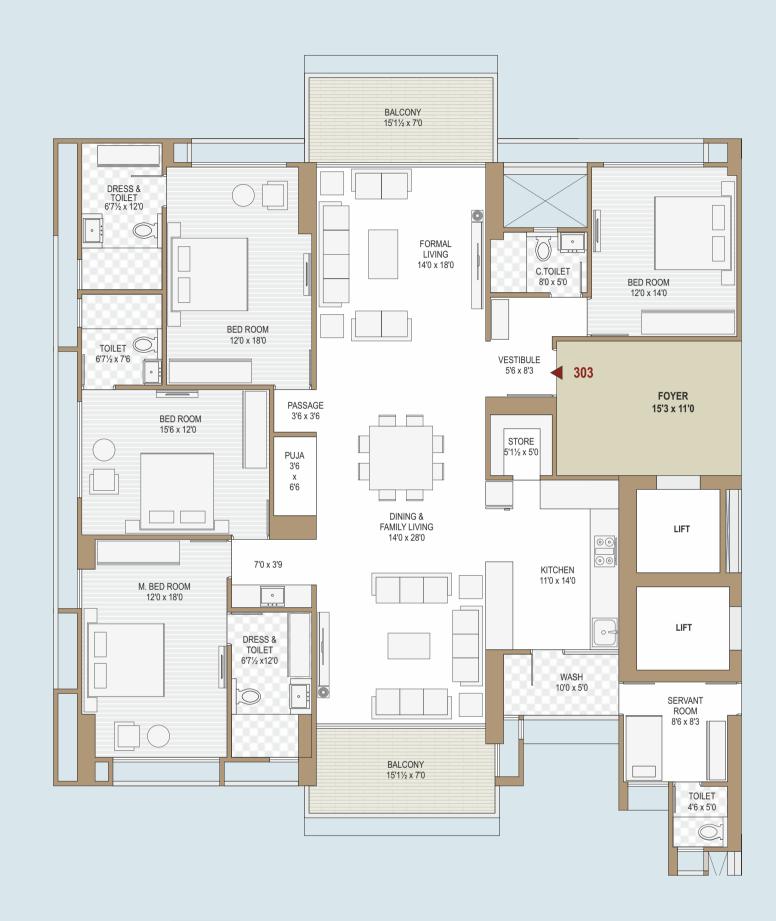

### THE

A Landmark Stand Alone Project at Thaltej. This Project Focuses on Spacious 4 Bhk House & 3 Ultra Luxurious 5 Bhk Penthouses. Beautifully Crafted Homes with Sufficient Open Spaces for Vital Fresh Air Ventilation & Sunlight. A Landmark Project, Crafted with Comfort & Luxury in Mind, A Unique Lifestyle Where Every Need Is Covered For You.

## THE BEVERLY GROUP BRINGS YOU TALLEST LUXURIOUS SKY LIVING RESIDENCES

31
FLOOR OF LIVING SPACE

4 BHK+ PRIVATE RESIDENTIAL

3 UNIT EACH FLOOR

OPEN LAYOUT PLANNING PREMIUM FLOOR HEIGHT

HUGE PRIVATE BALCONY

DEDICATED SPACE FOR SERVANT