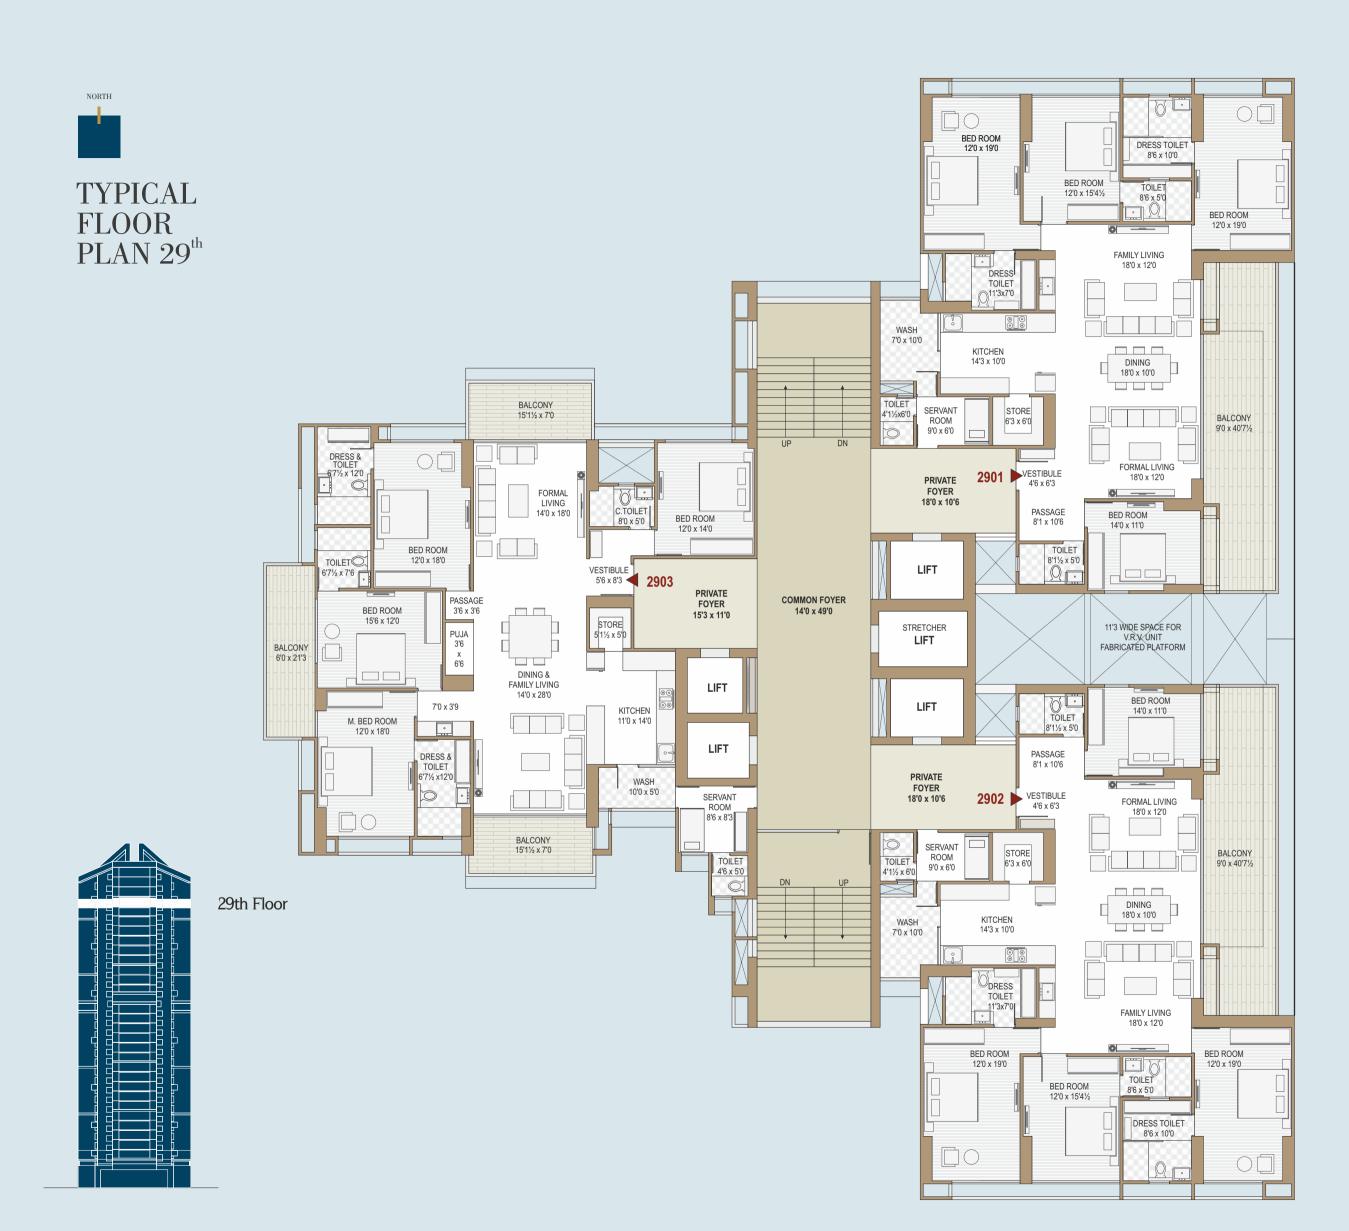

## THE BEVERLY GROUP BRINGS YOU TALLEST LUXURIOUS SKY LIVING RESIDENCES

31
FLOOR OF LIVING SPACE

4 BHK+ PRIVATE RESIDENTIAL

3 UNIT EACH FLOOR

OPEN LAYOUT PLANNING PREMIUM FLOOR HEIGHT

HUGE PRIVATE BALCONY

DEDICATED SPACE FOR SERVANT