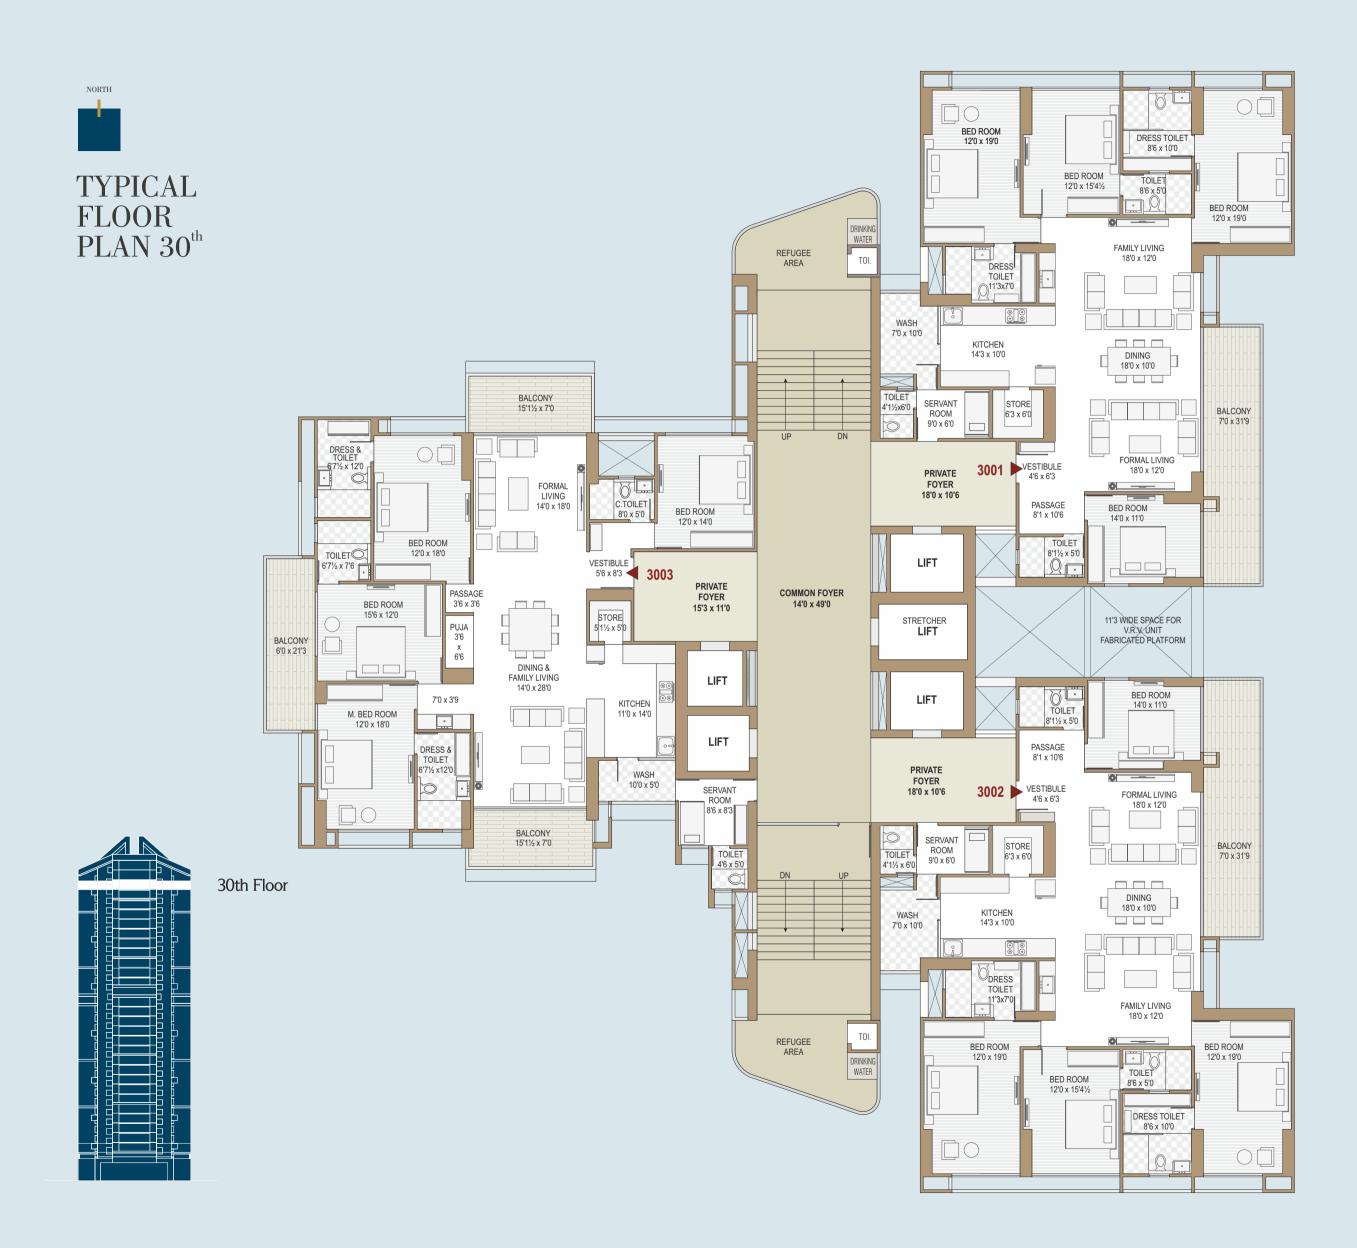

## THE BEVERLY GROUP BRINGS YOU TALLEST LUXURIOUS SKY LIVING RESIDENCES

31
FLOOR OF LIVING SPACE

4 BHK+ PRIVATE RESIDENTIAL

3 UNIT EACH FLOOR

OPEN LAYOUT PLANNING PREMIUM FLOOR HEIGHT

HUGE PRIVATE BALCONY

DEDICATED SPACE FOR SERVANT