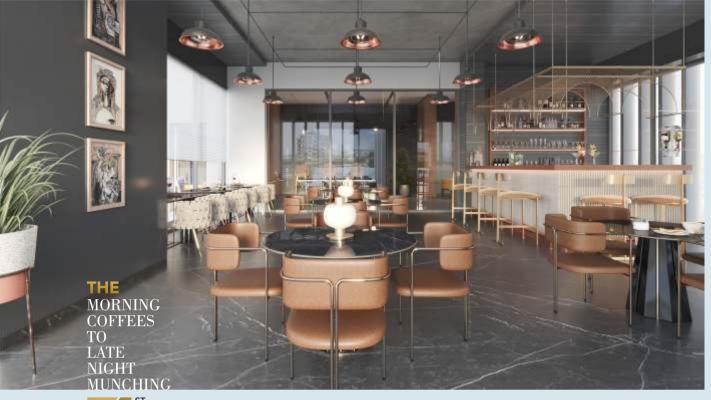

### FIRST FLOOR AMENITIES

- CLUB HOUSE
- FITNESS AREA
- MEN CHANGING ROOM & TOILET
- MEN STEAM ROOM
- WOMEN CHANGING ROOM &
  TOILET
- LADIES STEAM AREA
- GUEST ROOM
- SPA AREA
- SITTING LOUNGE
- MULTI PURPOSE HALL
- CAFE AREA
- WOODEN DECK
- KITCHEN & STORE
- INDOOR GAMES
- DOUBLE HEIGHT AREA
   OVERLOOKING ENTRANCE FOYER
- DOUBLE HEIGHT AREA
   OVERLOOKING SWIMMING POOL