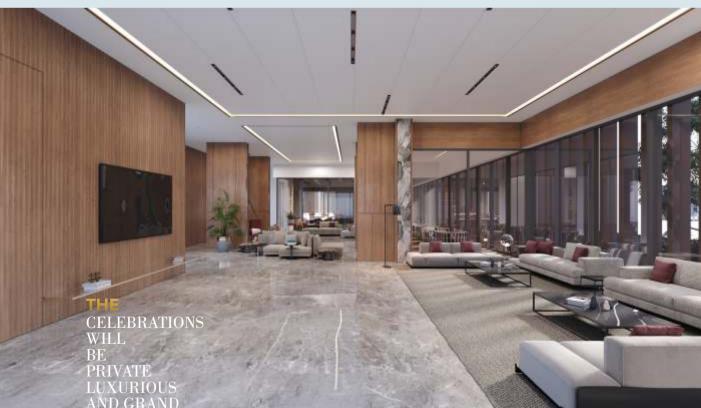

# THE LUXURIOUS GRAND ARRIVAL

27 Feet, A Stunning
Double Height Entry to
mark your Impressive
Arrivals. Grand
Luxurious & Warm
welcoming Reception
& Comfy waiting area.