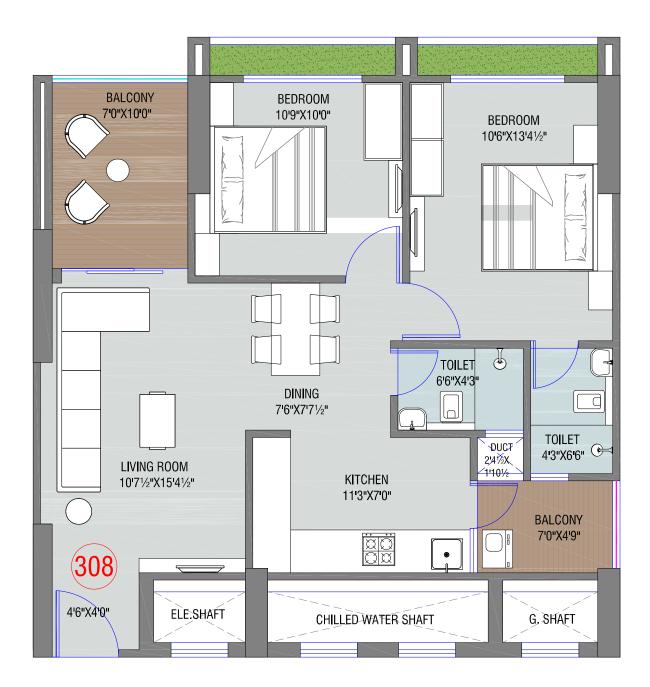

## SHILP. Nort#sky

2 BHK UNIT PLAN (SMALL)

> BLOCK : B (TYPE-01)

2 BHK UNIT PLAN (SMALL)

> BLOCK : B (TYPE-02)

2 BHK UNIT PLAN (SMALL)

> BLOCK : A (TYPE-03)

2 BHK UNIT PLAN (BIG)