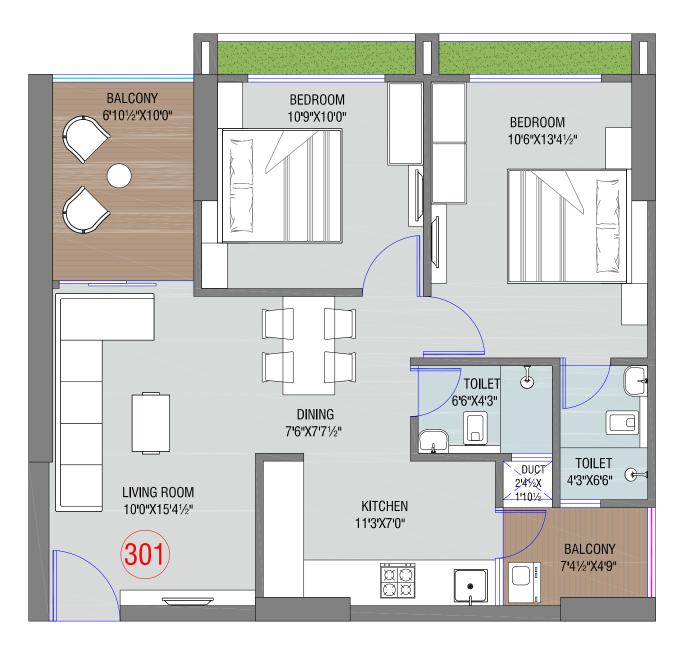

## SHILP. Nort#sky

2 BHK UNIT PLAN (SMALL)

> BLOCK : B (TYPE-01)

2 BHK UNIT PLAN (SMALL)

> BLOCK : B (TYPE-02)

2 BHK UNIT PLAN (SMALL)

> BLOCK : A (TYPE-03)

2 BHK UNIT PLAN (BIG)