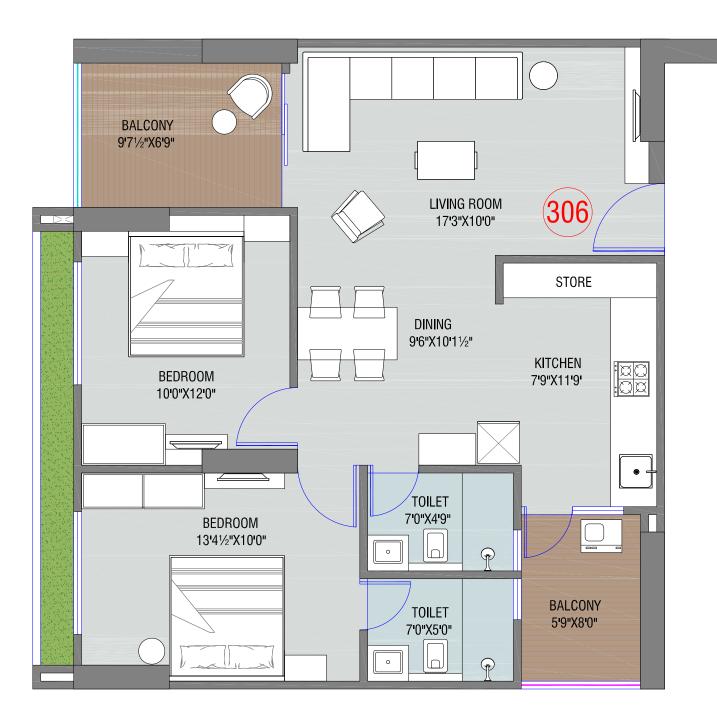

# SHILP: North Sky

@ GIFT CITY, GHANDHINAGAR





## SHILP. Nort#sky

























2 BHK UNIT PLAN (SMALL)

> BLOCK : B (TYPE-01)





2 BHK UNIT PLAN (SMALL)

> BLOCK : B (TYPE-02)





2 BHK UNIT PLAN (SMALL)

> BLOCK : A (TYPE-03)





2 BHK UNIT PLAN (BIG)

> BLOCK : A (TYPE-04)





### 3 BHK UNIT PLAN

BLOCK : A





4 BHK UNIT PLAN

BLOCK : A 25TH FLOOR PLAN





4 BHK UNIT PLAN

BLOCK : A 25TH FLOOR PLAN





4 BHK UNIT PLAN

#### BLOCK : A 25TH FLOOR PLAN





3 BHK UNIT PLAN

BLOCK : B 25TH FLOOR PLAN



## ADVANCE THROUGH THE ACCESSIBILITY OF **GIFT**

#### **EXTERNAL TRANSPORTATION**

- ----- Grid of six Arterial Roads (Connecting to various area of Ahmedabad and Gandhinagar)
- ---- Metro Rail Transport System (MRTS) to GIFT
- Bus Rapid Transit System (BRTS) to GIFT

#### 

BULLET TRAIN MUMBAI - GIFT CITY : 3 HOURS Connectivity Via Metro Station



METRO CONNECTIVITY WITHIN GIFT CITY

Udyan Station Metro Stop Exhibition Station Vitth Station

#### IN CLOSE PROXMINTY TO GIFT CITY

PDPU Station 5.8 km GNLU Stati