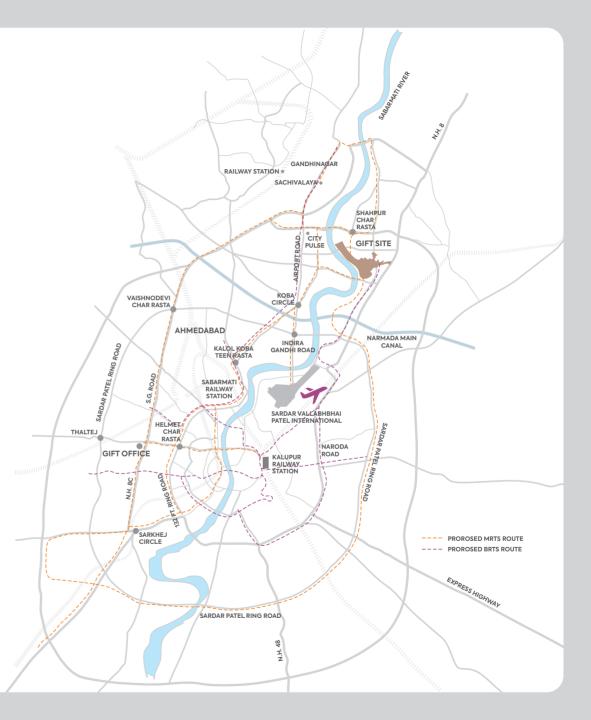

## ADVANCE THROUGH THE ACCESSIBILITY OF **GIFT**

#### **EXTERNAL TRANSPORTATION**

- ----- Grid of six Arterial Roads (Connecting to various area of Ahmedabad and Gandhinagar)
- ---- Metro Rail Transport System (MRTS) to GIFT
- Bus Rapid Transit System (BRTS) to GIFT

#### 

BULLET TRAIN MUMBAI - GIFT CITY : 3 HOURS Connectivity Via Metro Station

METRO CONNECTIVITY WITHIN GIFT CITY

Udyan Station Metro Stop Exhibition Station Vitth Station

#### IN CLOSE PROXMINTY TO GIFT CITY

PDPU Station 5.8 km GNLU Station 6.5 km

#### ROAD TRAVEL TIME TO KEY HUBS

Lies in the Influence Zone of DMIC (Delhi - Mumbai Industrial Corridor)

Close Proximity to World Class Schools & College - NID, NIFT, PDPU, IIT, PDEU and Other - Hospital \_ Apollo

Upcoming 300 BED Hospital in GIFT City (Lilavati Hospital)

Connected with 4/6 Lane State and National Highway's

S.G. Highway - 10 mins.

International Airport - 15 mins.

SP Ring Road - 10 mins.

All distances are approximate & are meant for broad reference only.