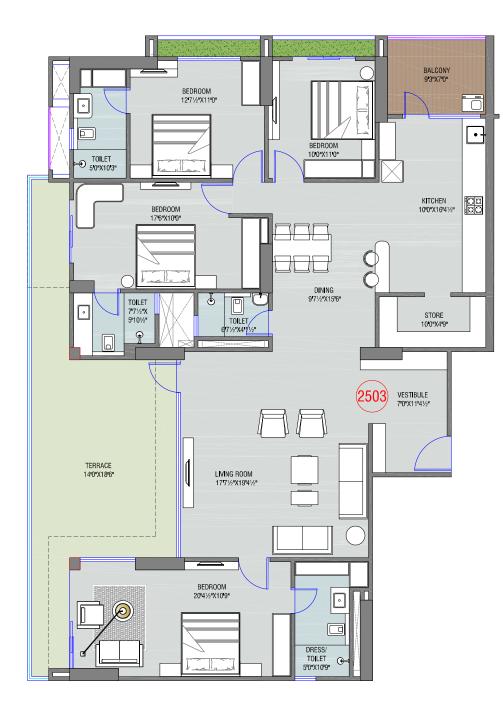

# SHILP: North Sky

@ GIFT CITY, GHANDHINAGAR





## SHILP. Nort#sky

























2 BHK UNIT PLAN (SMALL)

> BLOCK : B (TYPE-01)





2 BHK UNIT PLAN (SMALL)

> BLOCK : B (TYPE-02)





2 BHK UNIT PLAN (SMALL)

> BLOCK : A (TYPE-03)





2 BHK UNIT PLAN (BIG)

> BLOCK : A (TYPE-04)





### 3 BHK UNIT PLAN

BLOCK : A





4 BHK UNIT PLAN

BLOCK : A 25TH FLOOR PLAN





4 BHK UNIT PLAN

BLOCK : A 25TH FLOOR PLAN





4 BHK UNIT PLAN

#### BLOCK : A 25TH FLOOR PLAN





3 BHK UNIT PLAN

BLOCK : B 25TH FLOOR PLAN



## ADVANCE THROUGH THE ACCESSIBILITY OF **GIFT**

#### **EXTERNAL TRANSPORTATION**

- ----- Grid of six Arterial Roads (Connecting to various area of Ahmedabad and Gandhinagar)
- ---- Metro Rail Transport System (MRTS) to GIFT
- Bus Rapid Transit System (BRTS) to GIFT

#### 

BULLET TRAIN MUMBAI - GIFT CITY : 3 HOURS Connectivity Via Metro Station



METRO CONNECTIVITY WITHIN GIFT CITY

Udyan Station Metro Stop Exhibition Station Vitth Station

#### IN CLOSE PROXMINTY TO GIFT CITY

PDPU Station 5.8 km GNLU Station 6.5 km



#### ROAD TRAVEL TIME TO KEY HUBS

Lies in the Influence Zone of DMIC (Delhi - Mumbai Industrial Corridor)

Close Proximity to World Class Schools & College - NID, NIFT,