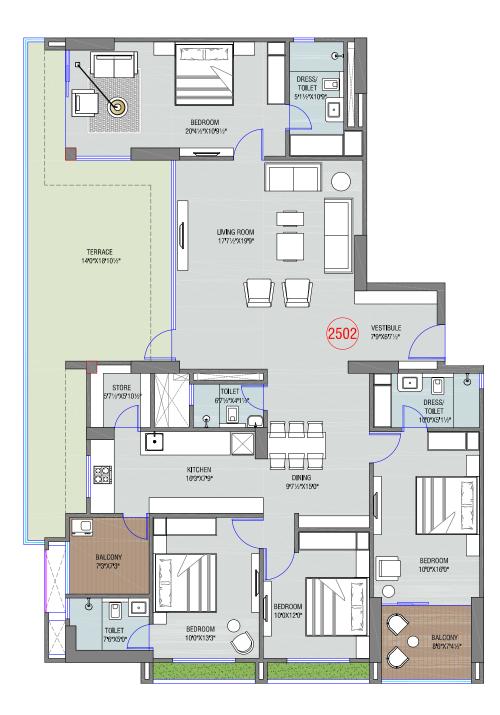

### 3 BHK UNIT PLAN

BLOCK : A

4 BHK UNIT PLAN

BLOCK : A 25TH FLOOR PLAN

4 BHK UNIT PLAN

BLOCK : A 25TH FLOOR PLAN

4 BHK UNIT PLAN

#### BLOCK : A 25TH FLOOR PLAN

3 BHK UNIT PLAN

BLOCK : B 25TH FLOOR PLAN