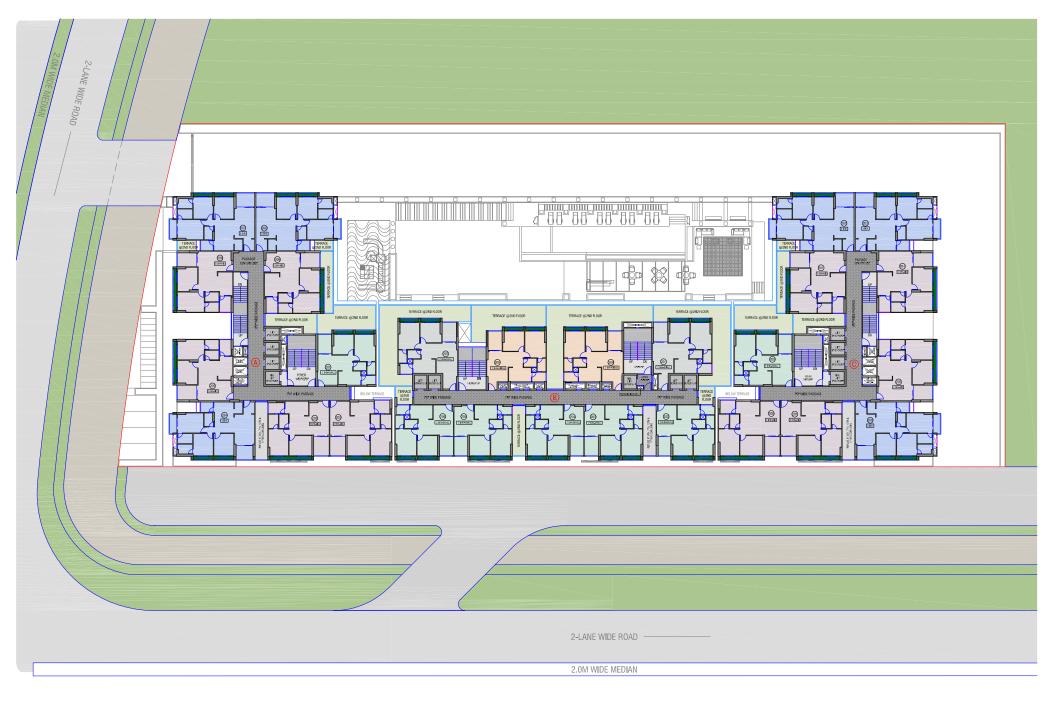

## SHILP. Nort#sky

2 BHK UNIT PLAN (SMALL)

> BLOCK : B (TYPE-01)

2 BHK UNIT PLAN (SMALL)

> BLOCK : B (TYPE-02)

2 BHK UNIT PLAN (SMALL)

> BLOCK : A (TYPE-03)

2 BHK UNIT PLAN (BIG)

> BLOCK : A (TYPE-04)