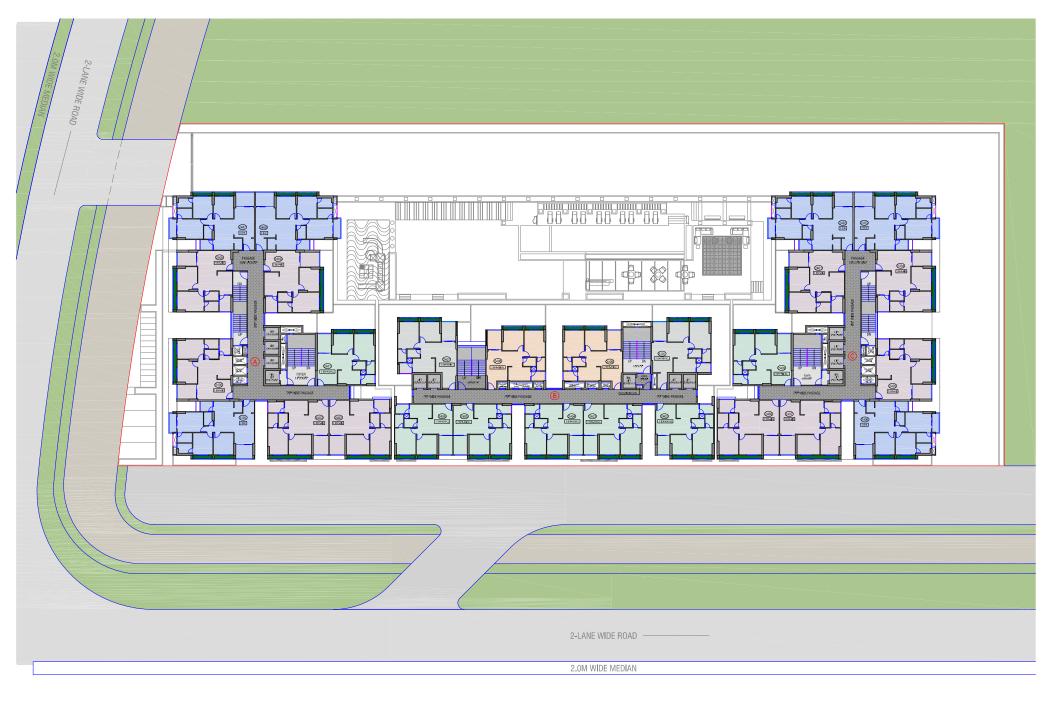

## SHILP. Nort#sky

2 BHK UNIT PLAN (SMALL)

> BLOCK : B (TYPE-01)

2 BHK UNIT PLAN (SMALL)

> BLOCK : B (TYPE-02)

2 BHK UNIT PLAN (SMALL)

> BLOCK : A (TYPE-03)

2 BHK UNIT PLAN (BIG)

> BLOCK : A (TYPE-04)