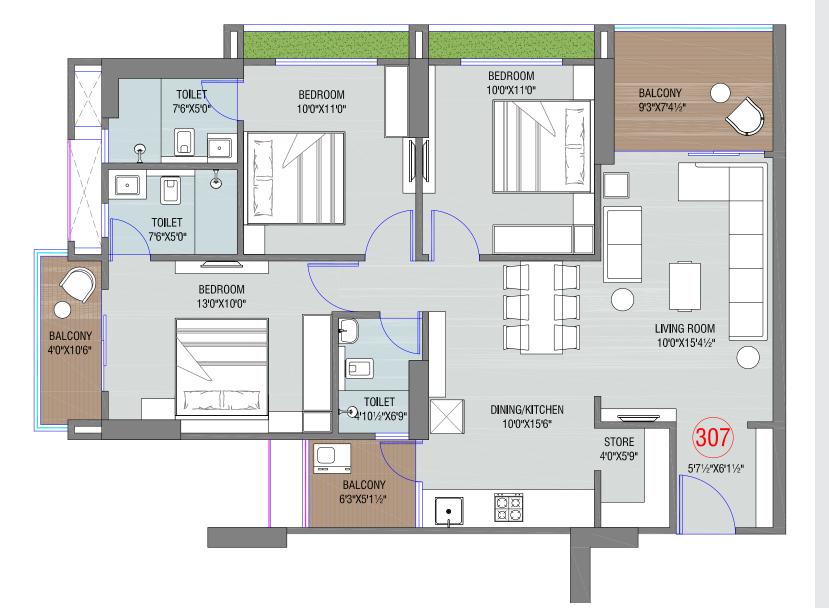

## SHILP. Nort#sky

2 BHK UNIT PLAN (SMALL)

> BLOCK : B (TYPE-01)

2 BHK UNIT PLAN (SMALL)

> BLOCK : B (TYPE-02)

2 BHK UNIT PLAN (SMALL)

> BLOCK : A (TYPE-03)

2 BHK UNIT PLAN (BIG)