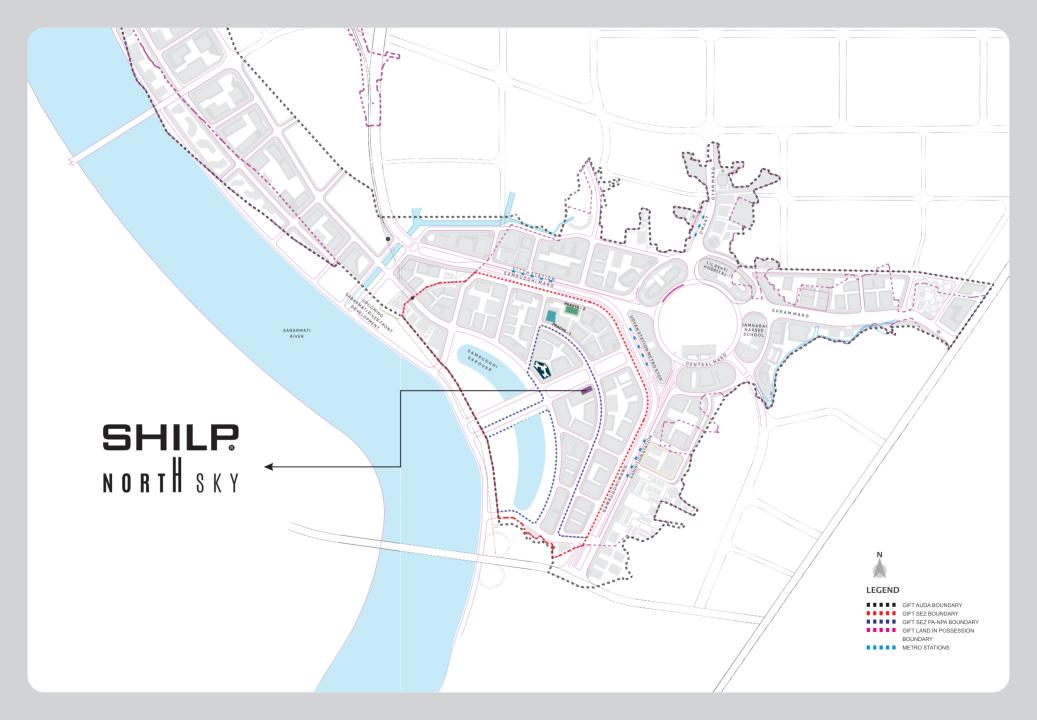

## ADVANCE THROUGH THE ACCESSIBILITY OF **GIFT**

#### **EXTERNAL TRANSPORTATION**

- ----- Grid of six Arterial Roads (Connecting to various area of Ahmedabad and Gandhinagar)
- ---- Metro Rail Transport System (MRTS) to GIFT
- Bus Rapid Transit System (BRTS) to GIFT

#### 

BULLET TRAIN MUMBAI - GIFT CITY : 3 HOURS Connectivity Via Metro Station

METRO CONNECTIVITY WITHIN GIFT CITY

Udyan Station Metro Stop Exhibition Station Vitth Station

#### IN CLOSE PROXMINTY TO GIFT CITY

PDPU Station 5.8 km GNLU Station 6.5 km