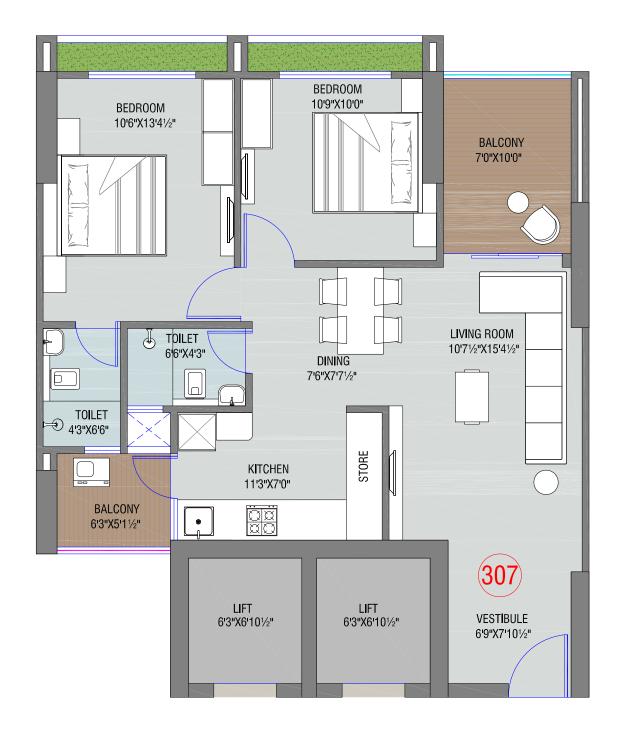

## SHILP. Nort#sky

2 BHK UNIT PLAN (SMALL)

> BLOCK : B (TYPE-01)

2 BHK UNIT PLAN (SMALL)

> BLOCK : B (TYPE-02)

2 BHK UNIT PLAN (SMALL)

> BLOCK : A (TYPE-03)

2 BHK UNIT PLAN (BIG)