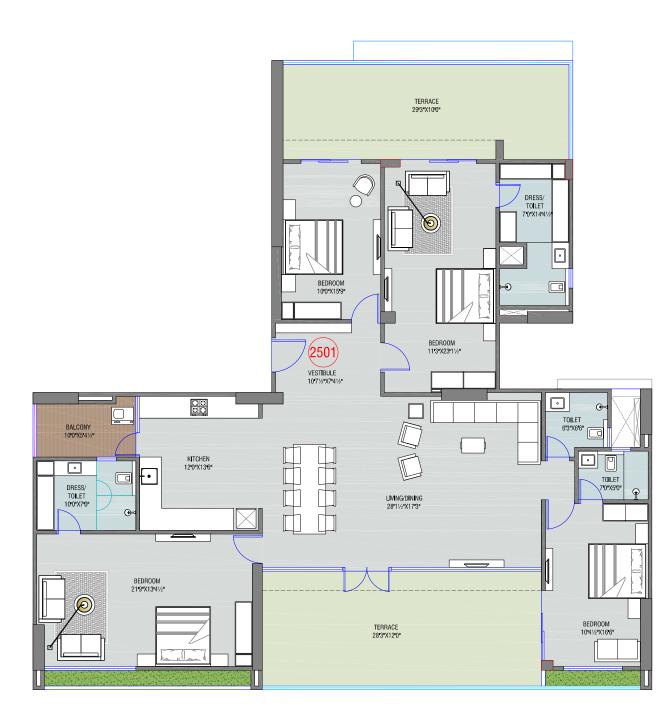

# SHILP: North Sky

@ GIFT CITY, GHANDHINAGAR





## SHILP. Nort#sky

























2 BHK UNIT PLAN (SMALL)

> BLOCK : B (TYPE-01)





2 BHK UNIT PLAN (SMALL)

> BLOCK : B (TYPE-02)





2 BHK UNIT PLAN (SMALL)

> BLOCK : A (TYPE-03)





2 BHK UNIT PLAN (BIG)

> BLOCK : A (TYPE-04)





### 3 BHK UNIT PLAN

BLOCK : A





4 BHK UNIT PLAN

BLOCK : A 25TH FLOOR PLAN





4 BHK UNIT PLAN

BLOCK : A 25TH FLOOR PLAN





4 BHK UNIT PLAN

#### BLOCK : A 25TH FLOOR PLAN





3 BHK UNIT PLAN

BLOCK : B 25TH FLOOR PLAN



## ADVANCE THROUGH THE ACCESSIBILITY OF **GIFT**

#### **EXTERNAL TRANSPORTATION**

- ----- Grid of six Arterial Roads (Connecting to various area of Ahmedabad and Gandhinagar)
- ---- Metro Rail Transport System (MRTS) to GIFT
- Bus Rapid Transit System (BRTS) to GIFT

#### 

BULLET TRAIN MUMBAI - GIFT CITY : 3 HOURS Connectivity Via Metro Station



METRO CONNECTIVITY WITHIN GIFT CITY

Udyan Station Metro Stop Exhibition Station Vitth Station

#### IN CLOSE PROXMINTY TO GIFT CITY

PDPU Station 5.8 km GNLU Station 6.5 km



#### ROAD TRAVEL TIME TO KEY HUBS

Lies in the Influence Zone of DMIC (De