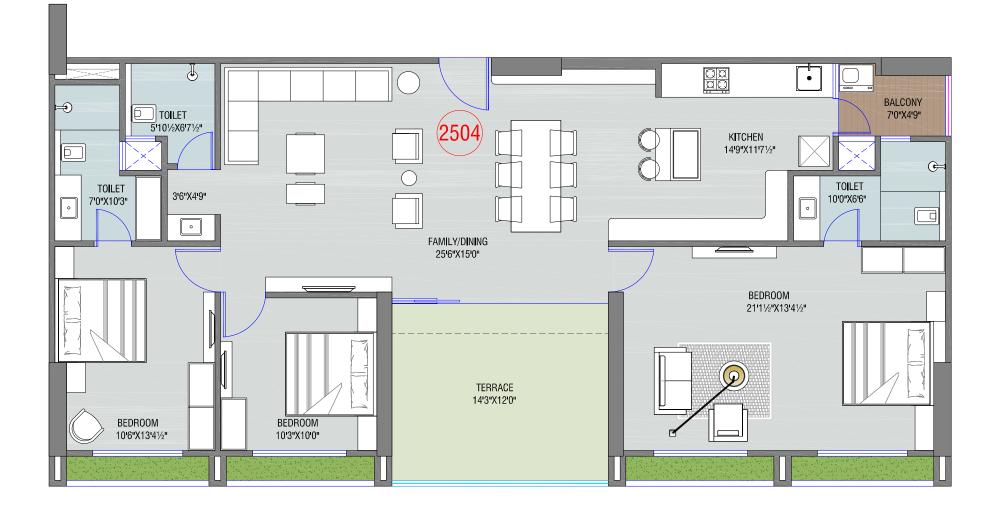

## SHILP. Nort#sky

2 BHK UNIT PLAN (SMALL)

> BLOCK : B (TYPE-01)

2 BHK UNIT PLAN (SMALL)

> BLOCK : B (TYPE-02)

2 BHK UNIT PLAN (SMALL)

> BLOCK : A (TYPE-03)

2 BHK UNIT PLAN (BIG)

> BLOCK : A (TYPE-04)

### 3 BHK UNIT PLAN

BLOCK : A

4 BHK UNIT PLAN

BLOCK : A 25TH FLOOR PLAN

4 BHK UNIT PLAN

BLOCK : A 25TH FLOOR PLAN

4 BHK UNIT PLAN

#### BLOCK : A 25TH FLOOR PLAN

3 BHK UNIT PLAN

BLOCK : B 25TH FLOOR PLAN