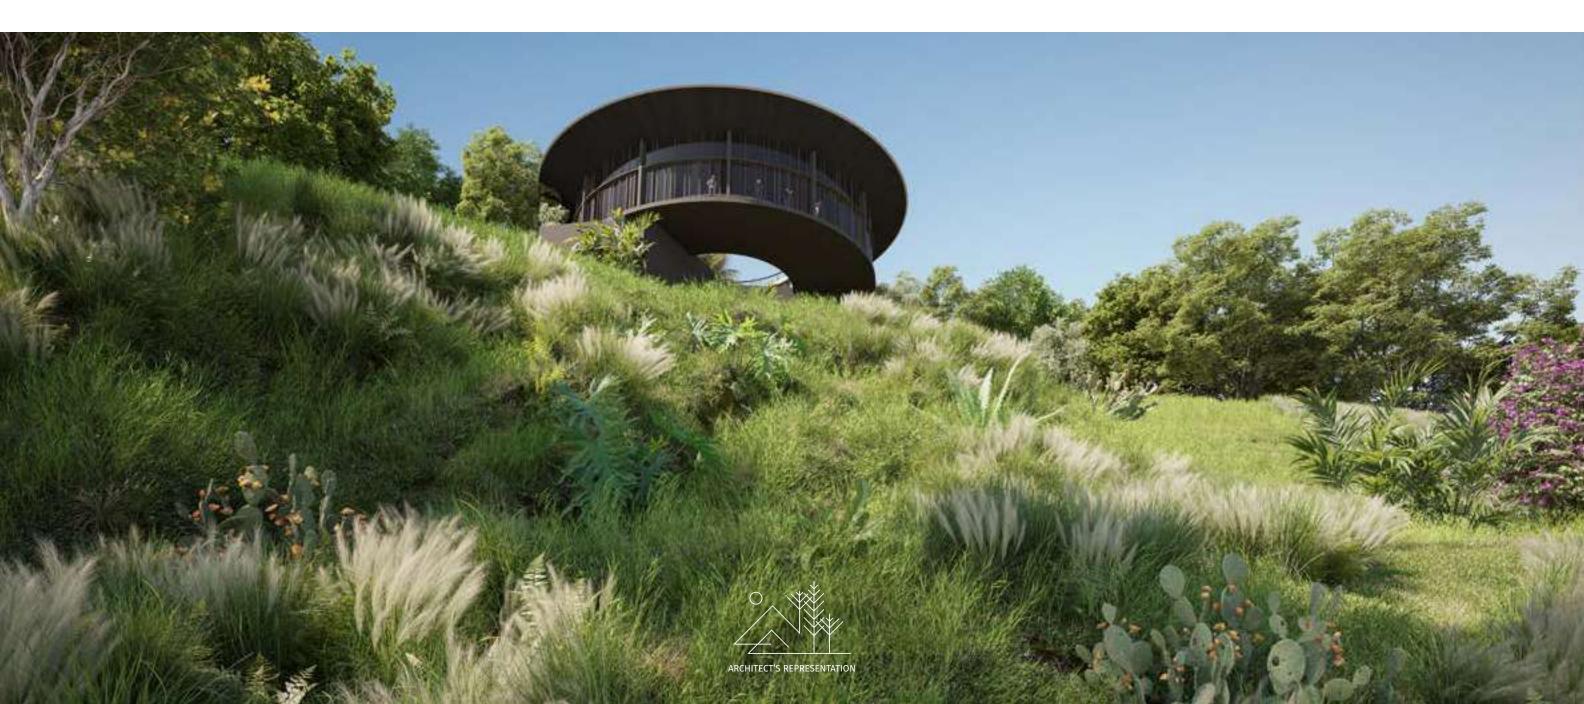

Inverness 360°

This iconic structure has an open-air venue inspired from an amphitheater, as it offers these immersive and magical sunrise and sunset views. Perched on top of the hills, with panoramic views of the lush green Countryside, Inverness 360 lends serenity that meditation practitioners seek. In fact, as the rain flows into the valley during monsoons, it passes through the beautifully constructed, all the structure inside the club. This space becomes a great spot for relaxation, getting close to nature through 360 view.