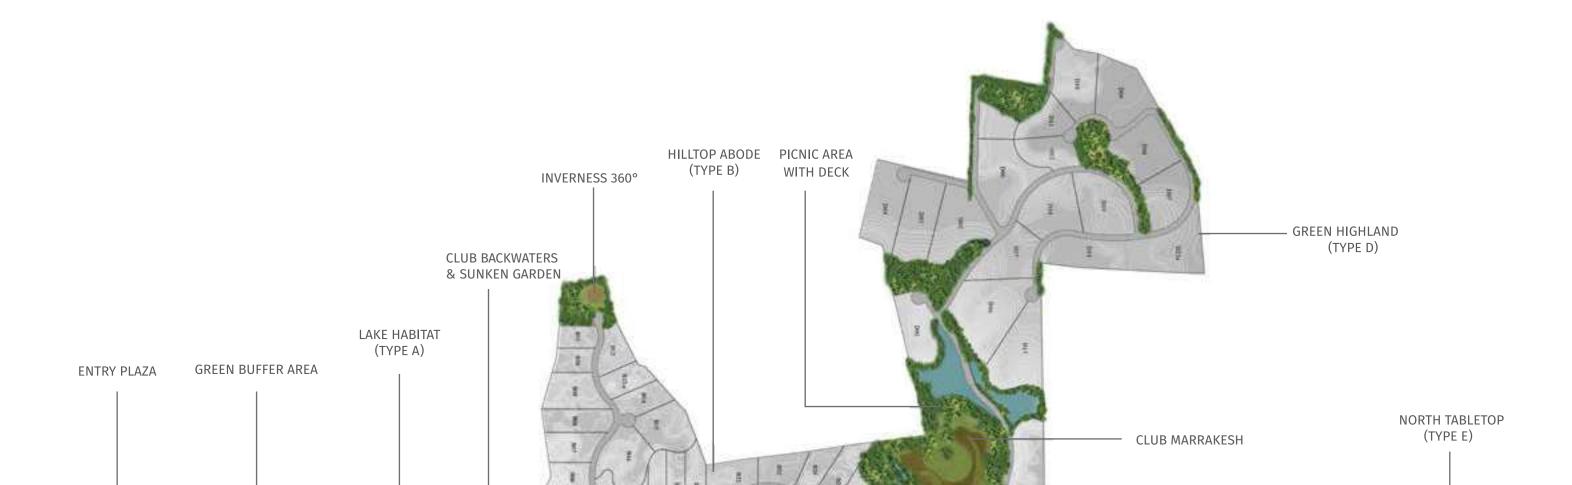

### PROPOSED MASTERPLAN

Club Marrakesh

The club design response to the terrains Contours while taking in the areas perceived attractiveness and blending in with the soft landscape. The structure has both traditional and contemporary elements with Courtyards in verandahs recalling vernacular architecture and the ancient gymkhanas. It is designed to be a space to nurture a cohesive community.

Inverness 360°

This iconic structure has an open-air venue inspired from an amphitheater, as it offers these immersive and magical sunrise and sunset views. Perched on top of the hills, with panoramic views of the lush green Countryside, Inverness 360 lends serenity that meditation practitioners seek. In fact, as the rain flows into the valley during monsoons, it passes through the beautifully constructed, all the structure inside the club. This space becomes a great spot for relaxation, getting close to nature through 360 view.

Club Back Waters

Built on a lake's edge. The club back Waters, houses a family space with a small coffee shop, while the little ones can play, learn, and explore, and the elders can enjoy a quick Cuppa or small bites, this simple structure is nestled in one of the many green valleys of the newness. While it is snuggly caressed, by beautiful Sunken Garden with unique seating options by its shear location

## **INVERNESS HOMES** for the discerning you

The total area is divided into landscaped villages suited for a quaint getaway. Built on a land that is created by Mother Nature, Inverness is a place where each sense of life can be experienced to its fullest. The vast expanse of our contoured land stretched across acres is enveloped in hills, lakes, and greenery where all elements of nature come to life.