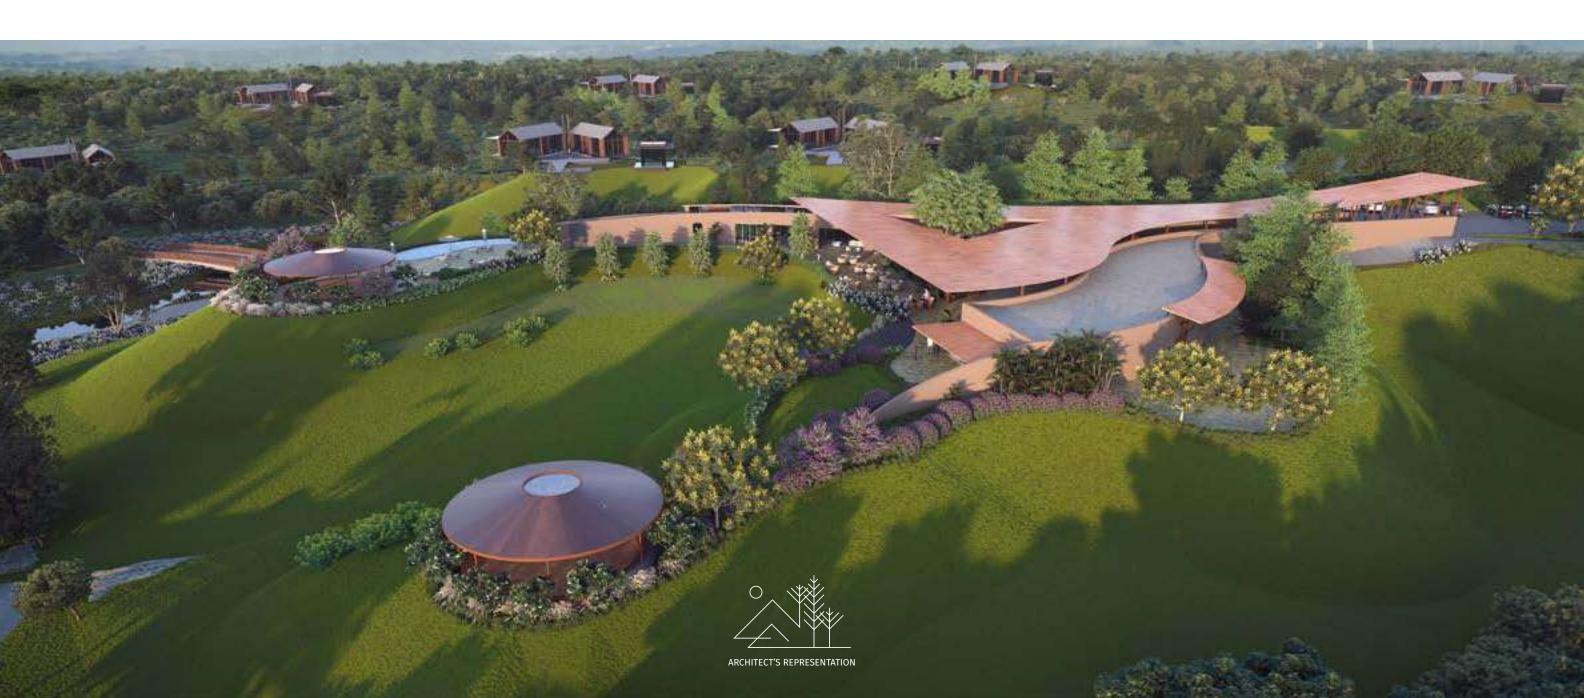

### PROPOSED MASTERPLAN

Club Marrakesh

The club design response to the terrains Contours while taking in the areas perceived attractiveness and blending in with the soft landscape. The structure has both traditional and contemporary elements with Courtyards in verandahs recalling vernacular architecture and the ancient gymkhanas. It is designed to be a space to nurture a cohesive community.

Inverness 360°

This iconic structure has an open-air venue inspired from an amphitheater, as it offers these immersive and magical sunrise and sunset views. Perched on top of the hills, with panoramic views of the lush green Countryside, Inverness 360 lends serenity that meditation practitioners seek. In fact, as the rain flows into the valley during monsoons, it passes through the beautifully constructed, all the structure inside the club. This space becomes a great spot for relaxation, getting close to nature through 360 view.

Club Back Waters

Built on a lake's edge. The club back Waters, houses a family space with a small coffee shop, while the little ones can play, learn, and explore, and the elders can enjoy a quick Cuppa or small bites, this simple structure is nestled in one of the many green valleys of the newness. While it is snuggly caressed, by beautiful Sunken Garden with unique seating options by its shear location