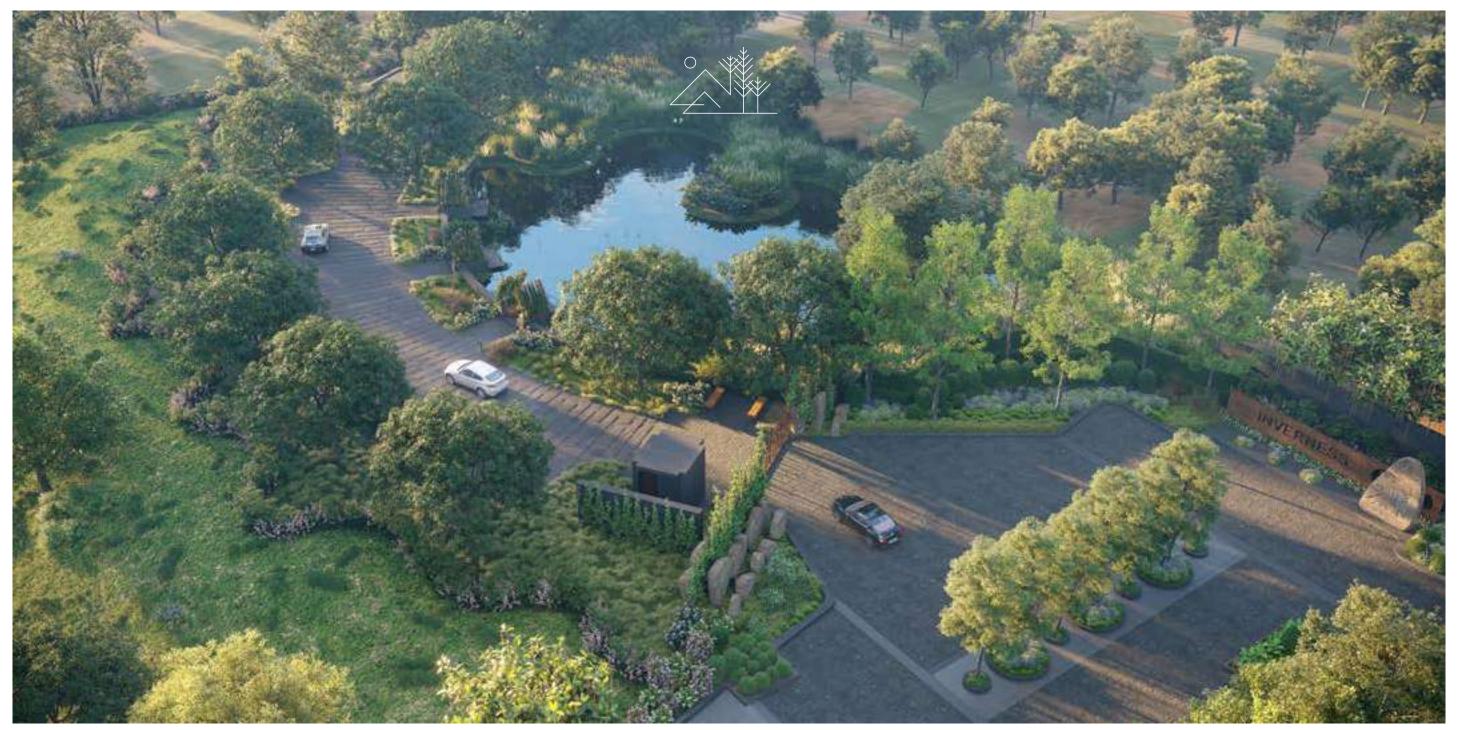

Club Marrakesh

The club design response to the terrains Contours while taking in the areas perceived attractiveness and blending in with the soft landscape. The structure has both traditional and contemporary elements with Courtyards in verandahs recalling vernacular architecture and the ancient gymkhanas. It is designed to be a space to nurture a cohesive community.

Inverness 360°

This iconic structure has an open-air venue inspired from an amphitheater, as it offers these immersive and magical sunrise and sunset views. Perched on top of the hills, with panoramic views of the lush green Countryside, Inverness 360 lends serenity that meditation practitioners seek. In fact, as the rain flows into the valley during monsoons, it passes through the beautifully constructed, all the structure inside the club. This space becomes a great spot for relaxation, getting close to nature through 360 view.

Club Back Waters

Built on a lake's edge. The club back Waters, houses a family space with a small coffee shop, while the little ones can play, learn, and explore, and the elders can enjoy a quick Cuppa or small bites, this simple structure is nestled in one of the many green valleys of the newness. While it is snuggly caressed, by beautiful Sunken Garden with unique seating options by its shear location