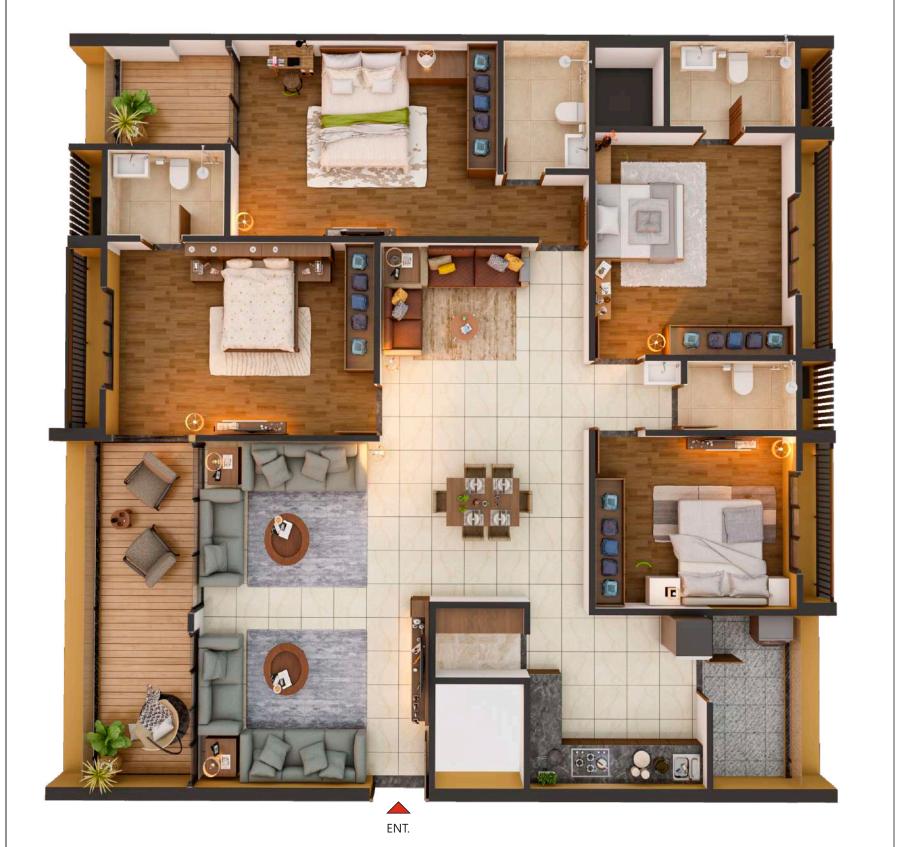

Type A | Block - B 4 B H K | Unit No.:101 to 104

Type B | Block - C 4 BHK | Unit No.:101 to 104

Block - D 101 & 102

**Type C** | Block - E 102 & 103

**3 B H K** | Block - F 101 TO 104

Block - G 103 & 104

**Type D** | Block - D 103 & 104 **3 B H K** | Block - G 101 & 102