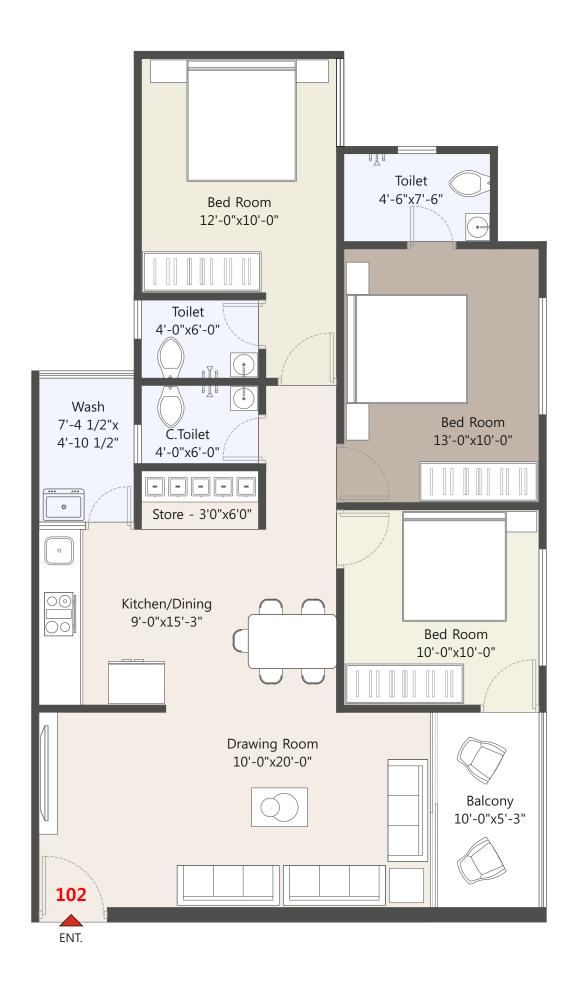

Type A | Block - B 4 B H K | Unit No.:101 to 104

Type B | Block - C 4 BHK | Unit No.:101 to 104

Block - D 101 & 102

**Type C** | Block - E 102 & 103

**3 B H K** | Block - F 101 TO 104

Block - G 103 & 104

**Type D** | Block - D 103 & 104 **3 B H K** | Block - G 101 & 102