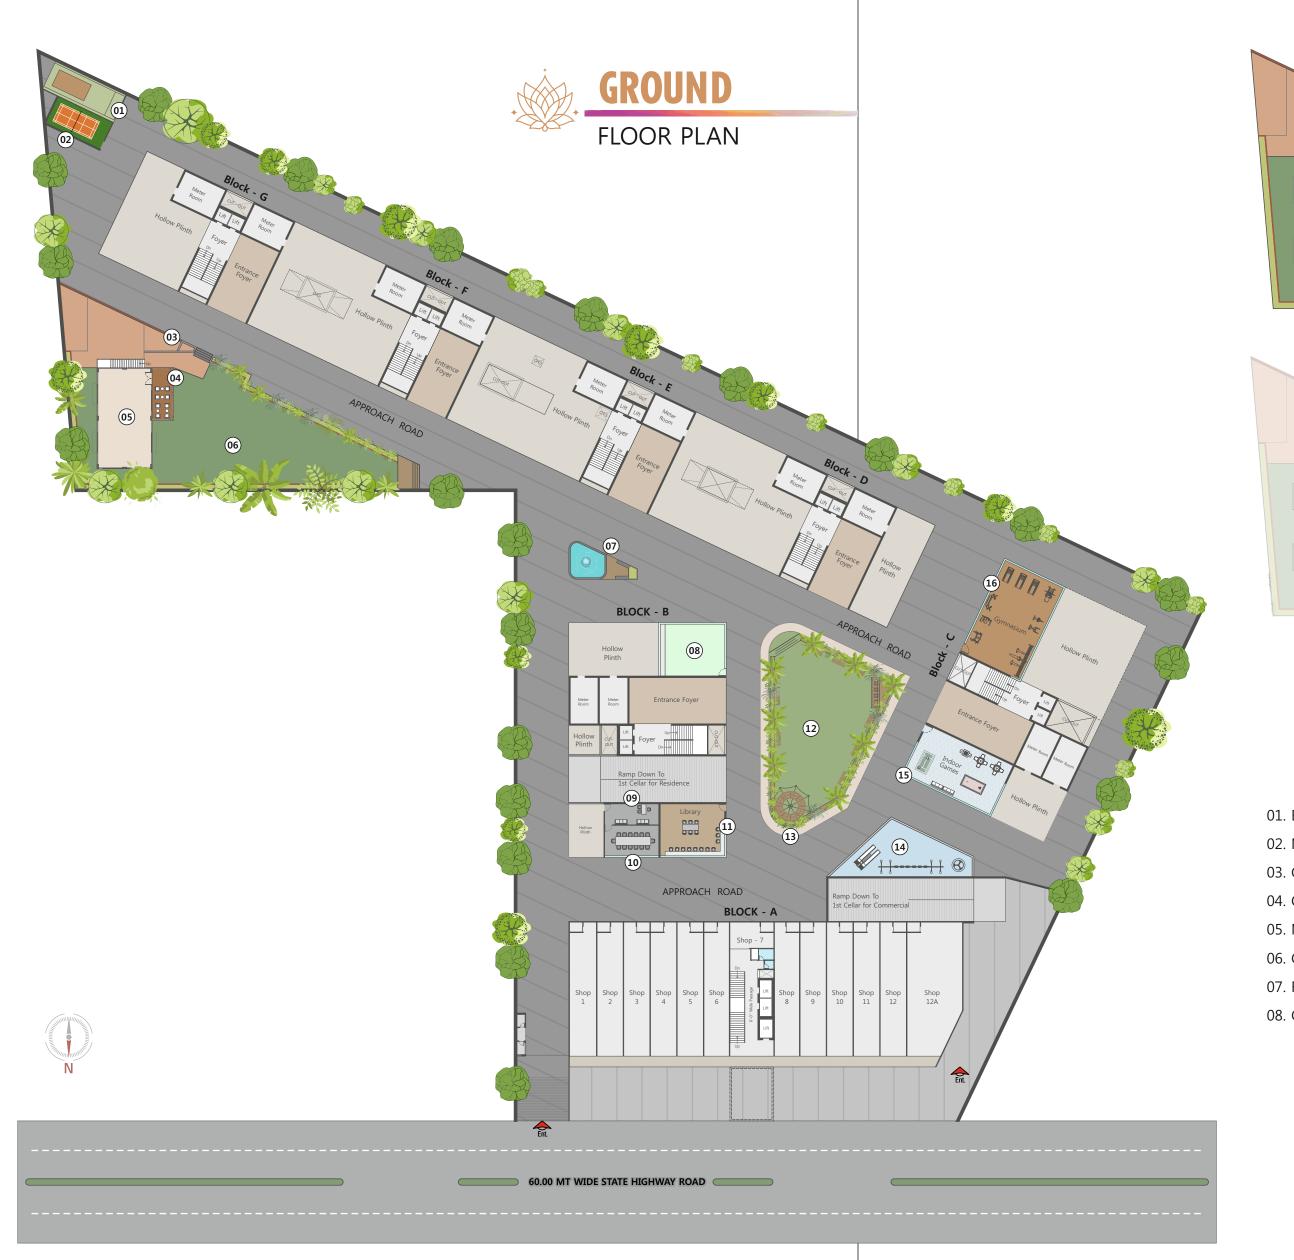

# A HOME OF HAPPINESS OF PRIDE

LIBRARY - MULTI PURPOSE HALL COVERED SEATING - GREEN LAWN

- 01. BOX CRICKET
- 02. MULTI PURPOSE COURT
- 03. CLUB HOUSE
- 04. COVERED SEATING
- 05. MULTI PURPOSE HALL
- 06. COMMON PLOT 2
- 07. FOUNTAIN
- 08. CHILDREN ACTIVITY AREA

- 09. SOCIETY OFFICE
- 10. CONFERENCE ROOM
- 11. LIBRARY
- 12. COMMON PLOT -1
- 13. SIT OUT AREA
- 14. CHILDREN PLAY AREA
- 15. INDOOR GAMES
- 16. GYMNASIUM

Enjoy a breezy, sunny and bright life every day in the most lavish and spacious way. Bask in the beauty of your magnificent home that will be the sight of joy and pride forever!