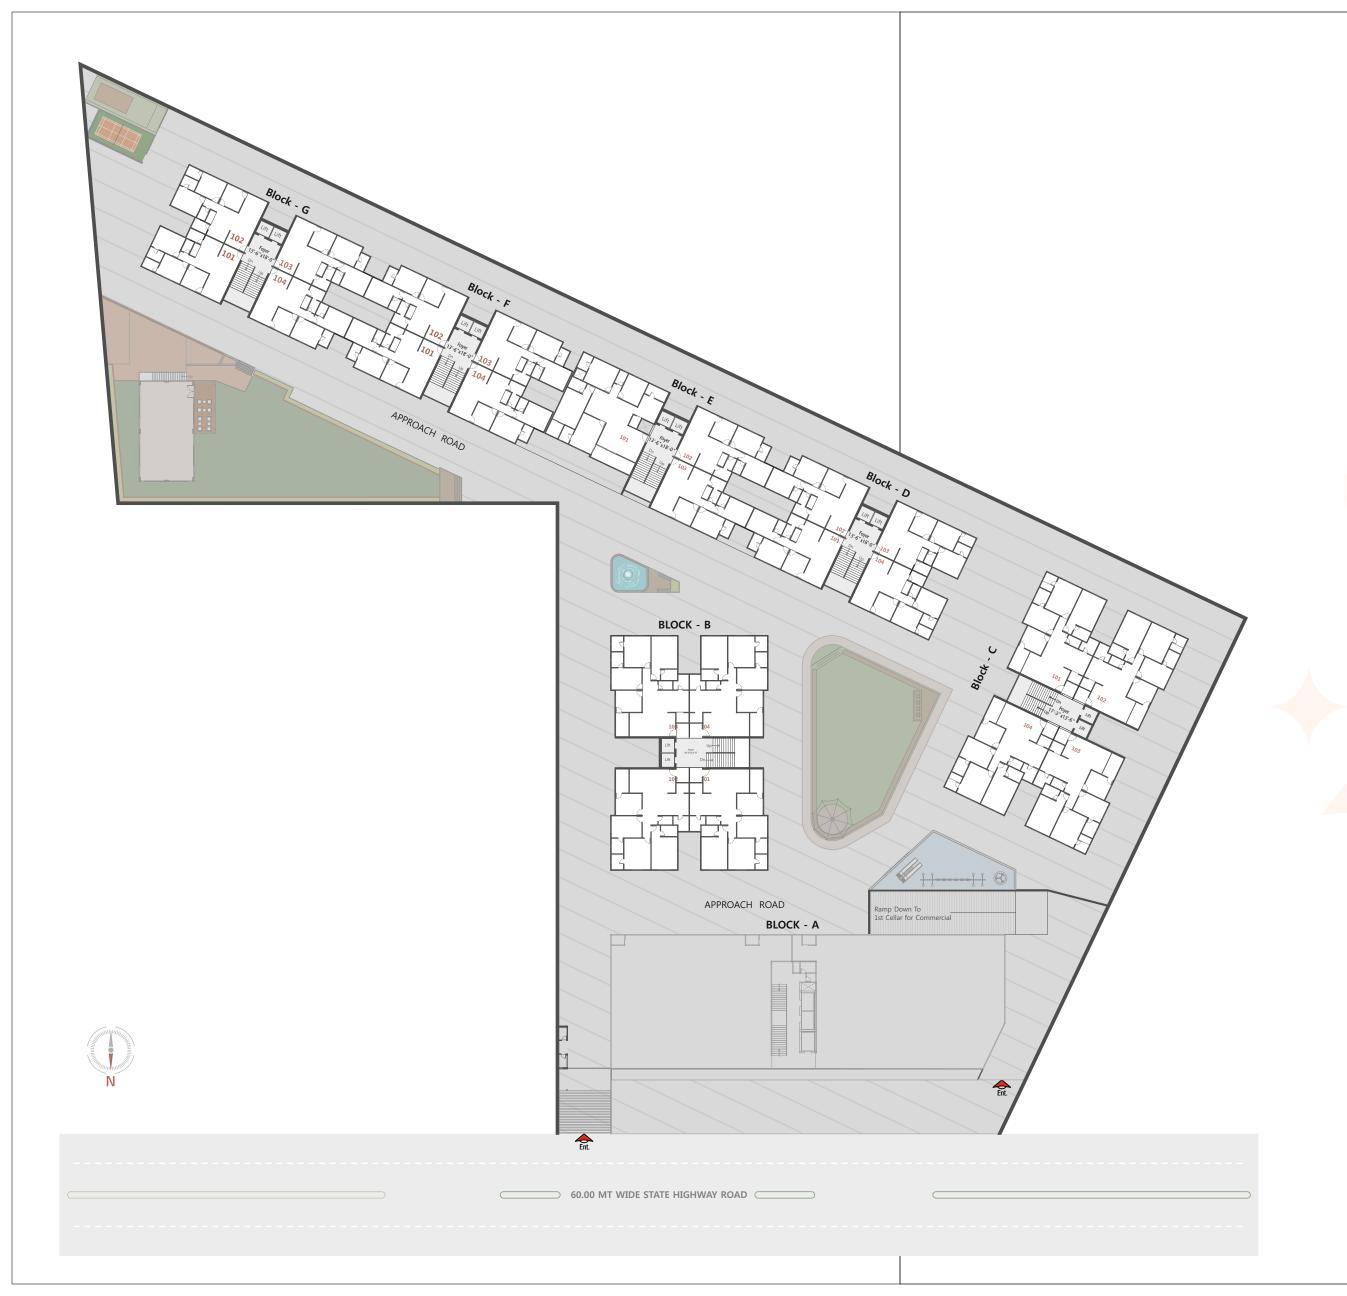

# A HOME OF HAPPINESS OF PRIDE

LIBRARY - MULTI PURPOSE HALL COVERED SEATING - GREEN LAWN

- 01. BOX CRICKET
- 02. MULTI PURPOSE COURT
- 03. CLUB HOUSE
- 04. COVERED SEATING
- 05. MULTI PURPOSE HALL
- 06. COMMON PLOT 2
- 07. FOUNTAIN
- 08. CHILDREN ACTIVITY AREA

- 09. SOCIETY OFFICE
- 10. CONFERENCE ROOM
- 11. LIBRARY
- 12. COMMON PLOT -1
- 13. SIT OUT AREA
- 14. CHILDREN PLAY AREA
- 15. INDOOR GAMES
- 16. GYMNASIUM

Enjoy a breezy, sunny and bright life every day in the most lavish and spacious way. Bask in the beauty of your magnificent home that will be the sight of joy and pride forever!

Type A | Block - B 4 B H K | Unit No.:101 to 104

Type B | Block - C 4 BHK | Unit No.:101 to 104

Block - D 101 & 102

**Type C** | Block - E 102 & 103

**3 B H K** | Block - F 101 TO 104

Block - G 103 & 104

**Type D** | Block - D 103 & 104 **3 B H K** | Block - G 101 & 102

Type E | Block - E 4 B H K | Unit No.:101