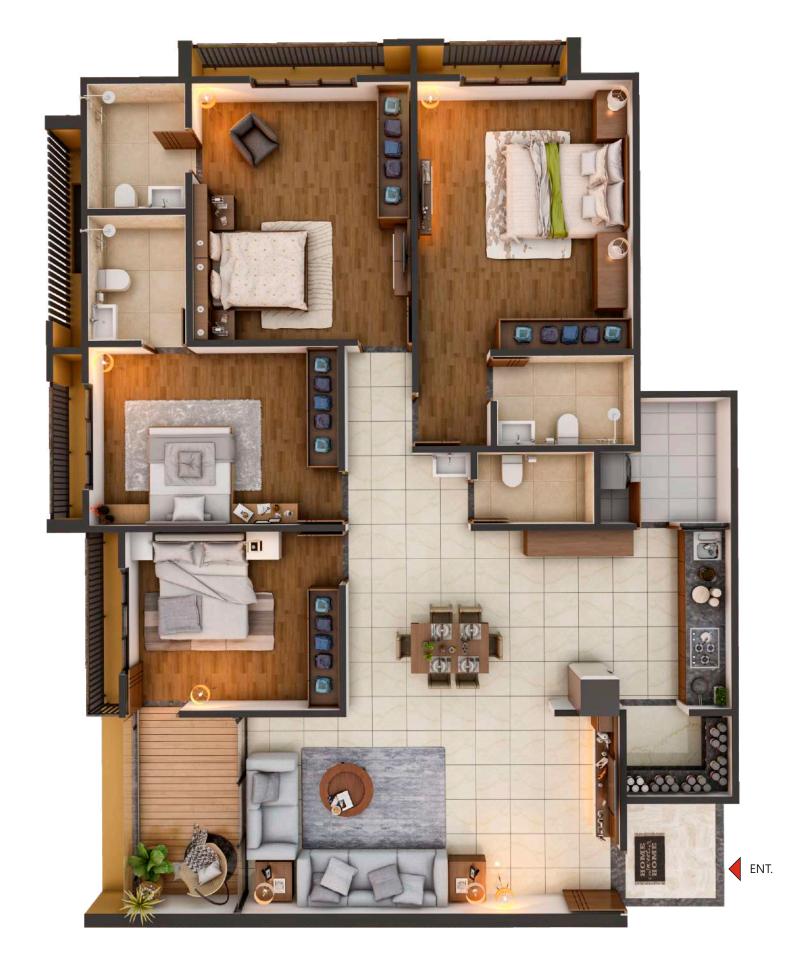

Type A | Block - B 4 B H K | Unit No.:101 to 104

Type B | Block - C 4 BHK | Unit No.:101 to 104

Block - D 101 & 102

**Type C** | Block - E 102 & 103

**3 B H K** | Block - F 101 TO 104

Block - G 103 & 104

**Type D** | Block - D 103 & 104 **3 B H K** | Block - G 101 & 102