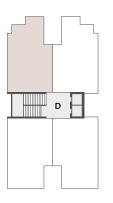

Type A | Block - B 4 B H K | Unit No.:101 to 104

Type B | Block - C 4 BHK | Unit No.:101 to 104

Block - D 101 & 102

**Type C** | Block - E 102 & 103

**3 B H K** | Block - F 101 TO 104

Block - G 103 & 104

**Type D** | Block - D 103 & 104 **3 B H K** | Block - G 101 & 102