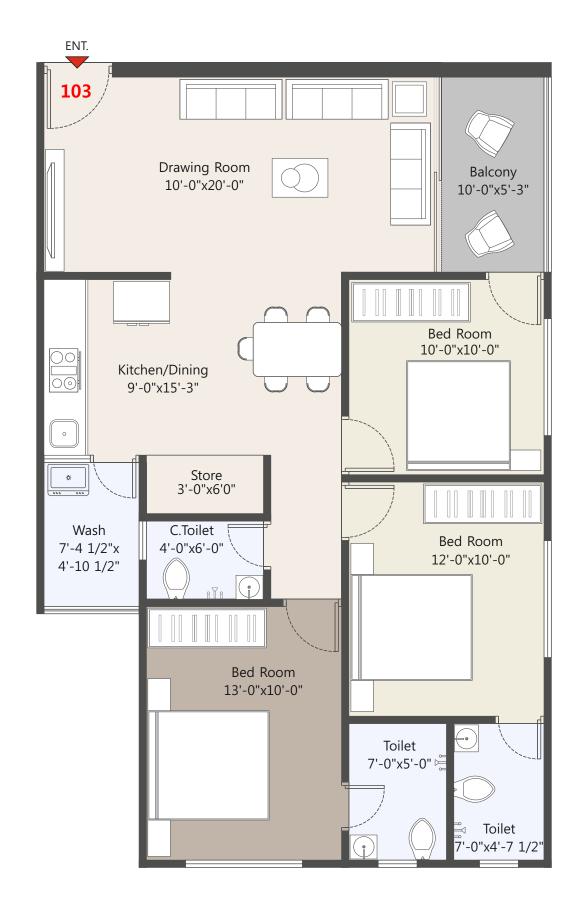

Type A | Block - B 4 B H K | Unit No.:101 to 104

Type B | Block - C 4 BHK | Unit No.:101 to 104

Block - D 101 & 102

**Type C** | Block - E 102 & 103

**3 B H K** | Block - F 101 TO 104

Block - G 103 & 104

**Type D** | Block - D 103 & 104 **3 B H K** | Block - G 101 & 102