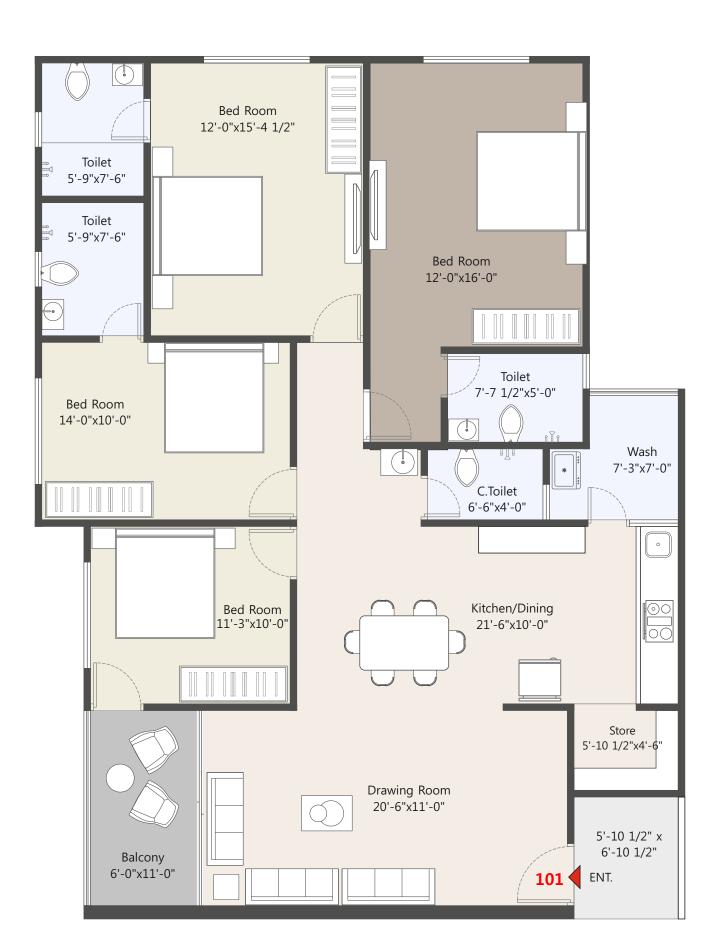

Type A | Block - B 4 B H K | Unit No.:101 to 104

Type B | Block - C 4 BHK | Unit No.:101 to 104

Block - D 101 & 102

**Type C** | Block - E 102 & 103

**3 B H K** | Block - F 101 TO 104

Block - G 103 & 104

**Type D** | Block - D 103 & 104 **3 B H K** | Block - G 101 & 102