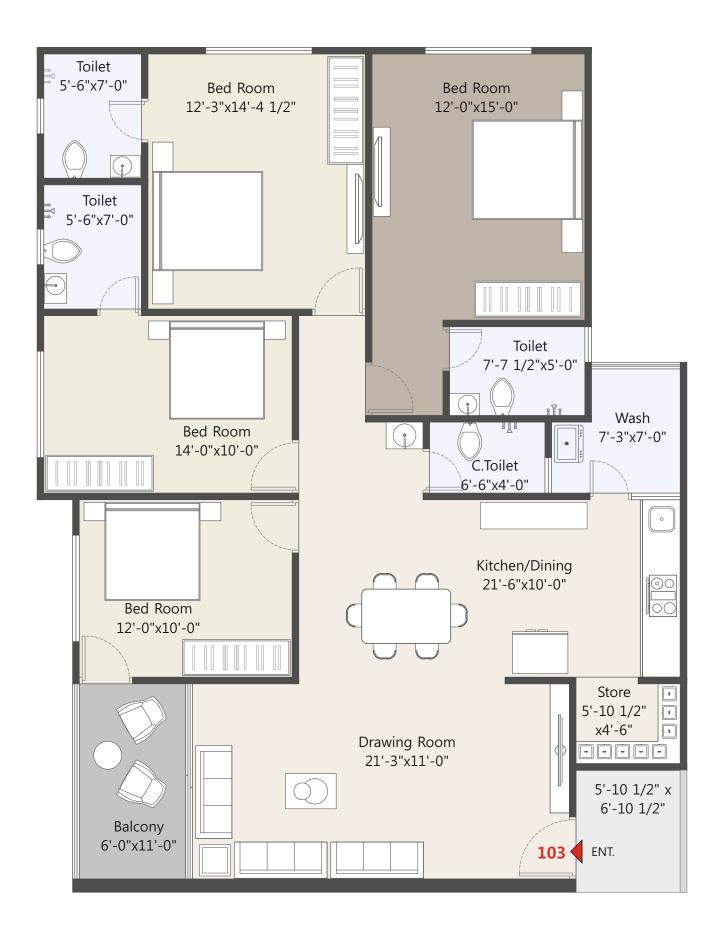

Type A | Block - B 4 B H K | Unit No.:101 to 104

Type B | Block - C 4 BHK | Unit No.:101 to 104

Block - D 101 & 102

**Type C** | Block - E 102 & 103

**3 B H K** | Block - F 101 TO 104

Block - G 103 & 104

**Type D** | Block - D 103 & 104 **3 B H K** | Block - G 101 & 102