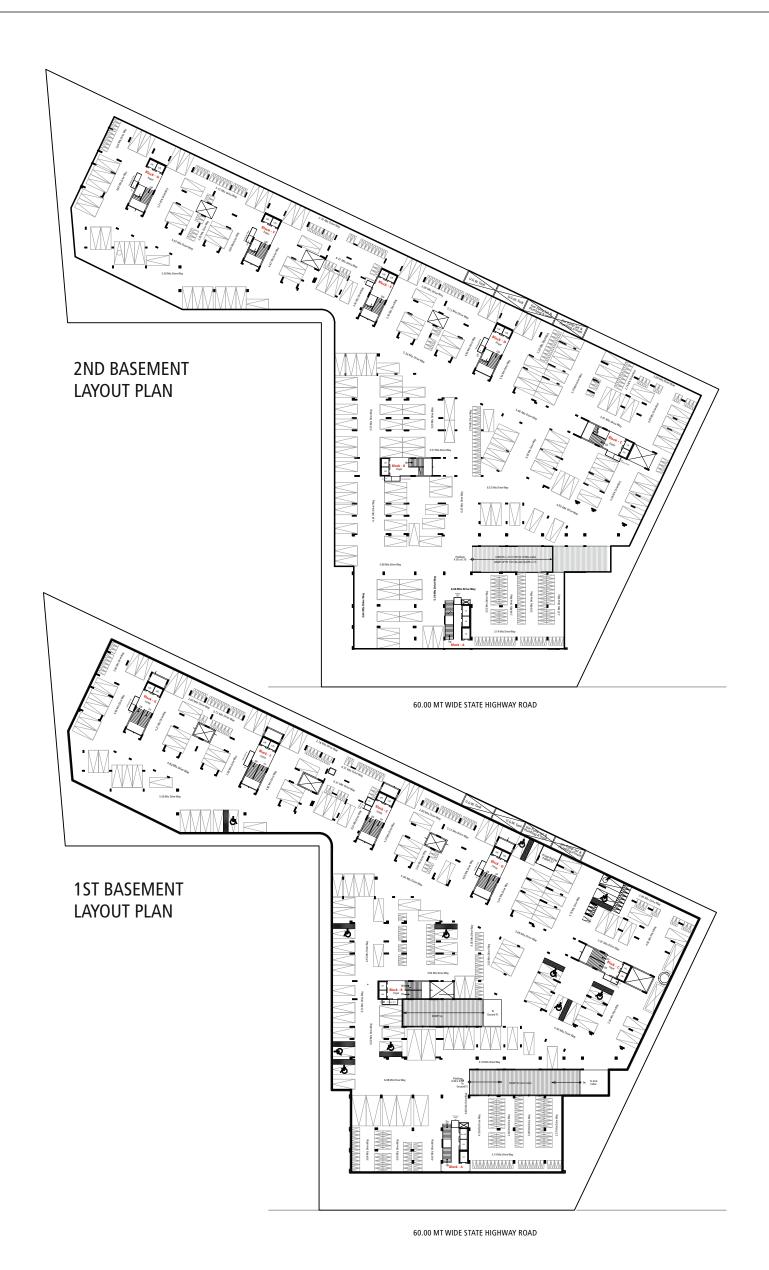

**EVENT KITCHEN** 

AGANI GASLINE

**GRANITE PAVED WALKWAY** 

**ENTRANCE PLAZA** 

DROP OFF ZONE

2 WHEELER PARKING

**DOUBLE BASEMENT** 

NO VEHICLE ZONE LANDSCAPE AREA