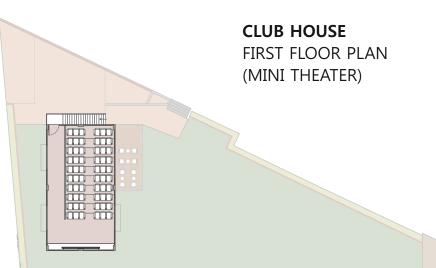

POOL TABLE

**BASKETBALL COURT** 

**BOX CRICKET** 

MINI THEATER

MULTI PURPOSE HALL

TODDLER ZONE

**SECURITY CABIN** 

**EACH BLOCK** 

## CLUB HOUSE

The daily hustle of a fast-paced life leaves little time for leisure and entertainment. With the purpose of providing amusement and relaxation, a grand club house for all recreational activities is now ready for you. Now dive into a world of exciting indoor games with friends-family and make your weekends seem like a vacation.