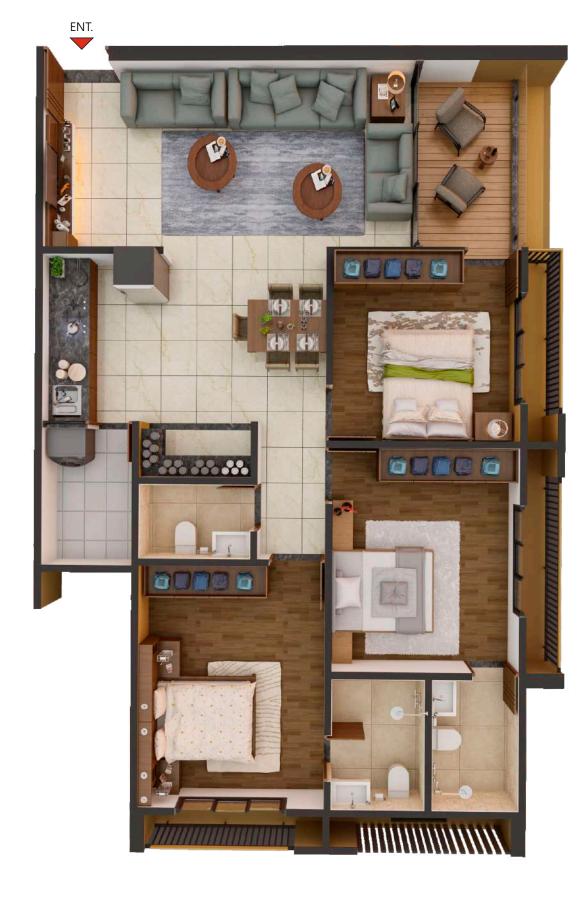

02. MULTI PURPOSE COURT
- 03. CLUB HOUSE
- 04. COVERED SEATING
- 05. MULTI PURPOSE HALL
- 06. COMMON PLOT 2
- 07. FOUNTAIN
- 08. CHILDREN ACTIVITY AREA

- 09. SOCIETY OFFICE
- 10. CONFERENCE ROOM
- 11. LIBRARY
- 12. COMMON PLOT -1
- 13. SIT OUT AREA
- 14. CHILDREN PLAY AREA
- 15. INDOOR GAMES
- 16. GYMNASIUM







Enjoy a breezy, sunny and bright life every day in the most lavish and spacious way. Bask in the beauty of your magnificent home that will be the sight of joy and pride forever!





Type A | Block - B 4 B H K | Unit No.:101 to 104









Type B | Block - C 4 BHK | Unit No.:101 to 104





Block - D 101 & 102

**Type C** | Block - E 102 & 103

**3 B H K** | Block - F 101 TO 104

Block - G 103 & 104





**Type D** | Block - D 103 & 104 **3 B H K** | Block - G 101 & 102









Type E | Block - E 4 B H K | Unit No.:101













#### SPECIFICATIONS

- STRUCTURE
  - -Earthquake resistant R.C.C frame work with AAC Block wall.
- FLOORING
  - -Vitrified GVT Italian marble print 5" x 2.6" Tiles.
- **E** KITCHEN
  - -Granite Platform with SS sink.
  - -Ceramic Tiles Dado above platform.
  - -Kota Stone in wash yard with ceramic tiles dado.
- BATHROOM
  - -GVT Italian marble print 4x2 Tiles.
  - -Premium Brand Bath fittings.
- PLUMBING
  - -I.S.I. brand CPVC & UPVC plumbing & drainage piping.
  - -Premium Quality Plumbing Fittings.
- **WALL FINISH** 
  - -Internal Wall: Premium brand putty finish -External Wall: Double coat mala plaster over texture & 100% Acrylic paint
- WINDOWS
  - -Aluminium thick section windows with on polished granite sills.

- DOOR
  - -Both