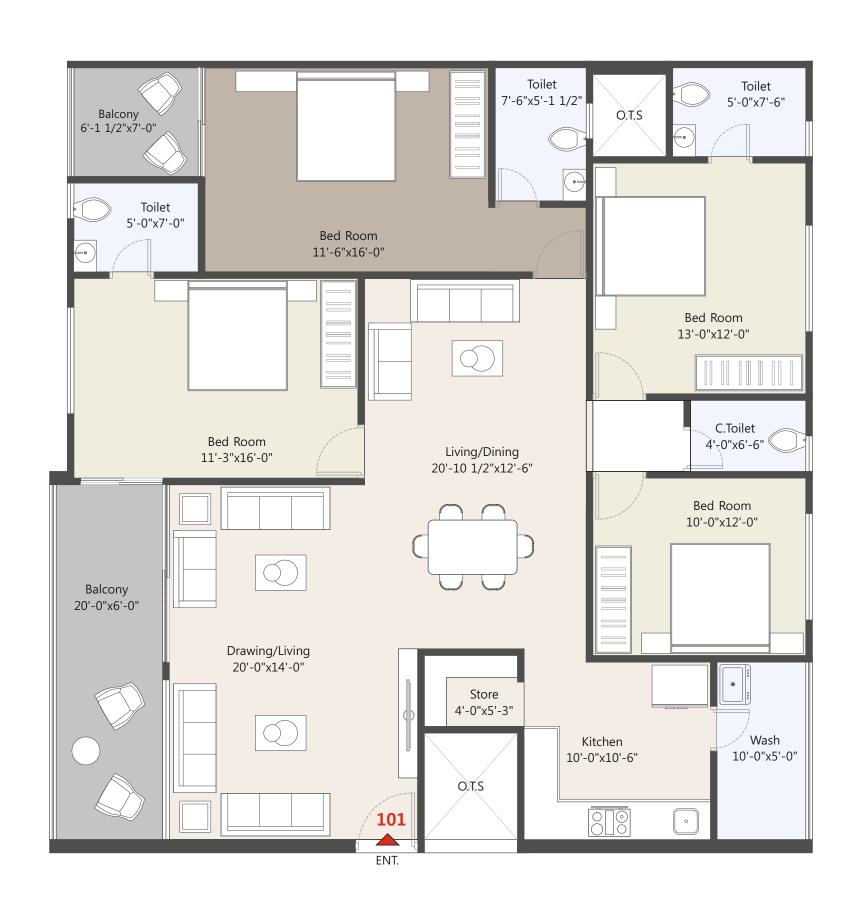

Type A | Block - B 4 B H K | Unit No.:101 to 104

Type B | Block - C 4 BHK | Unit No.:101 to 104

Block - D 101 & 102

**Type C** | Block - E 102 & 103

**3 B H K** | Block - F 101 TO 104

Block - G 103 & 104

**Type D** | Block - D 103 & 104 **3 B H K** | Block - G 101 & 102